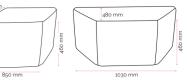

### Specifications. (mm)

470w / 520d / 460h Triangle Parallelogram 850w / 480d / 460h Trapezoid 1030w / 480d / 460h