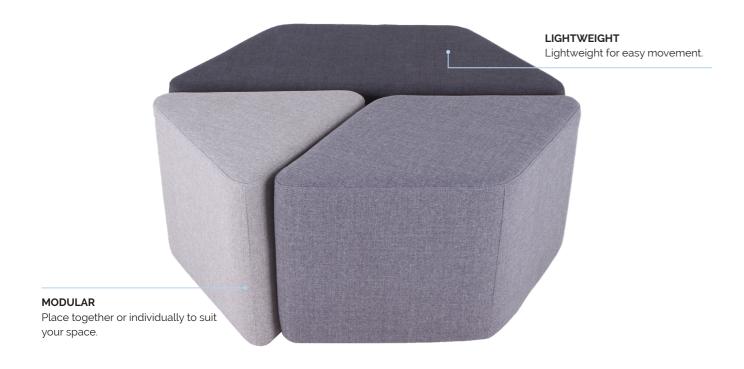

# **Buro York.** Stylish and functional.

The Buro York Ottoman set is modular office soft seating composed of three geometric shapes. This set adds versatility and style to any collaborative or learning space. Placed together or individually, the Buro York Ottomans are durable, functional and easily moved.

#### **Key Features & Benefits.**

395-SET Complete Set **395-A** Triangle **395-B** Parallelogram **395-C** Trapezoid

#### Features.

- · Quality inner frame construction
- · Lightweight for ease of maneuverability
- Durable upholstery
- · Black plastic glides
- · Quality seat foam
- · Individually packaged

#### **Custom Options.**

· Sold separately or as a set