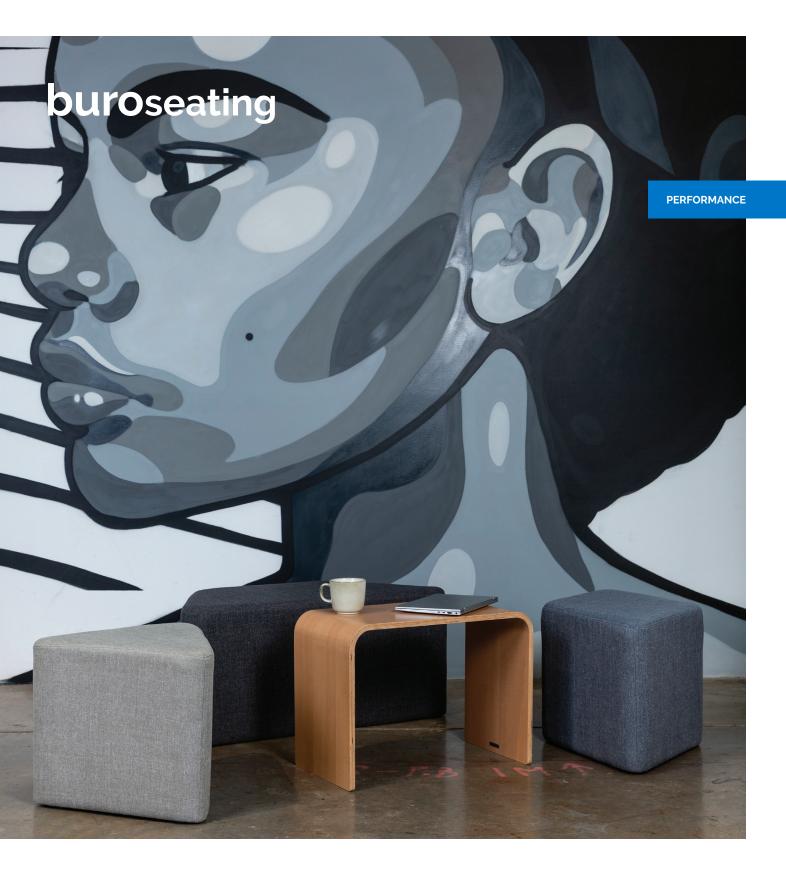

**Buro York.**Ottoman Set.

# **Buro York.** Stylish and functional.

The Buro York Ottoman set is modular office soft seating composed of three geometric shapes. This set adds versatility and style to any collaborative or learning space. Placed together or individually, the Buro York Ottomans are durable, functional and easily moved.