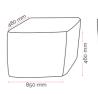

### Specifications. (mm)

470w / 520d / 460h Triangle Parallelogram 850w / 480d / 460h Trapezoid 1030w / 480d / 460h