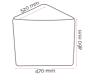

### Specifications. (mm)

470w / 520d / 460h Triangle Parallelogram 850w / 480d / 460h Trapezoid 1030w / 480d / 460h