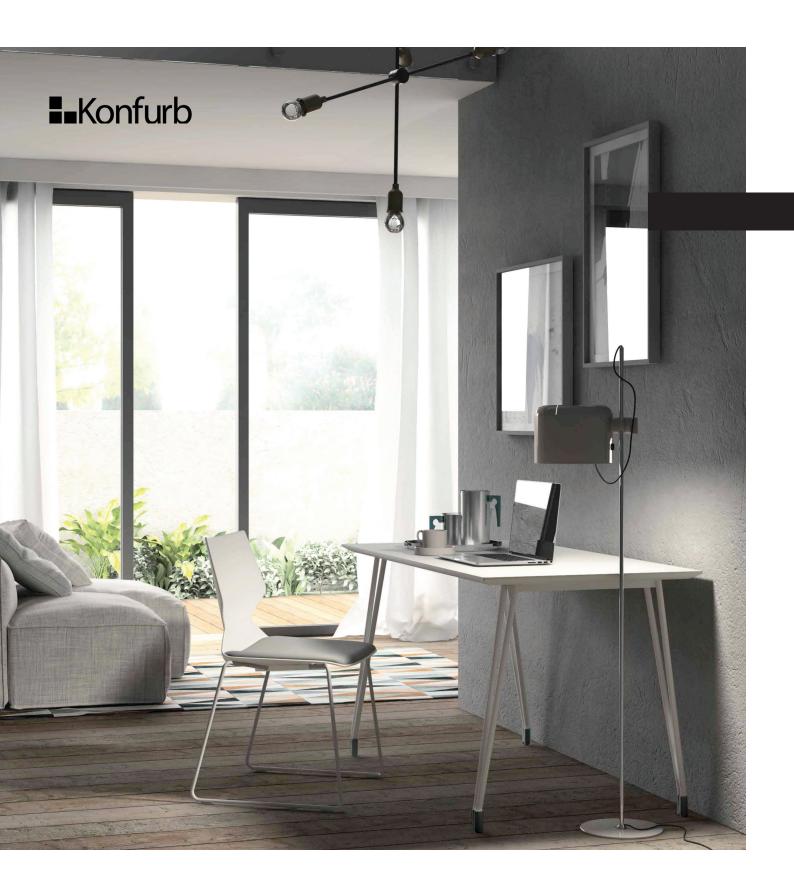

### Table

The Konfurb Fly Table is an easy to assemble strong steel powder coated tube frame with a polished plywood bevelled edge table top. The perfect mix of style and functionality, ideal for all breakout, cafe, cafeteria and collaboration areas. Adjustable foot glides for fine tuning the stability on a variety of surfaces.