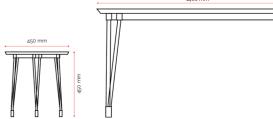

#### Specifications. (mm)

#### Fly Table (with matching HPL top)

450mm Round 450dia / 450h 800mm Round 800dia / 760h 900dia / 760h 900mm Round 1400mm Rectangle 1400l / 700w / 760h

#### Fly Table (frame only)

450mm Round 351w / 432h 800mm Round 739w / 735h 900mm Round 900w / 735h 1400mm Rectangle 1316l / 691w / 735h