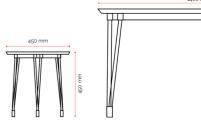

#### Specifications. (mm)

#### Fly Table (with matching HPL top)

450mm Round 450dia / 450h 800mm Round 800dia / 760h 900dia / 760h 900mm Round 1400mm Rectangle 1400l / 700w / 760h

#### Fly Table (frame only)

450mm Round 351w / 432h 800mm Round 739w / 735h 900mm Round 900w / 735h 1400mm Rectangle 1316l / 691w / 735h