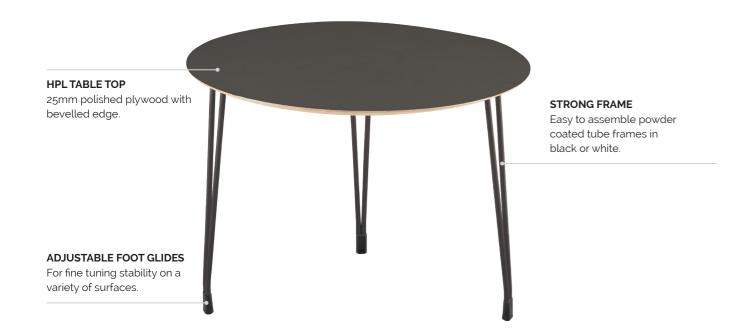

### Table

The Konfurb Fly Table is an easy to assemble strong steel powder coated tube frame with a polished plywood bevelled edge table top. The perfect mix of style and functionality, ideal for all breakout, cafe, cafeteria and collaboration areas. Adjustable foot glides for fine tuning the stability on a variety of surfaces.

#### Features.

- Easy to assemble strong steel powder coated tube frames
- 25mm HPL polished plywood bevelled edge table tops
- · Adjustable foot glides for fine tuning the stability of the tables on a variety of surfaces
- · Assembly required