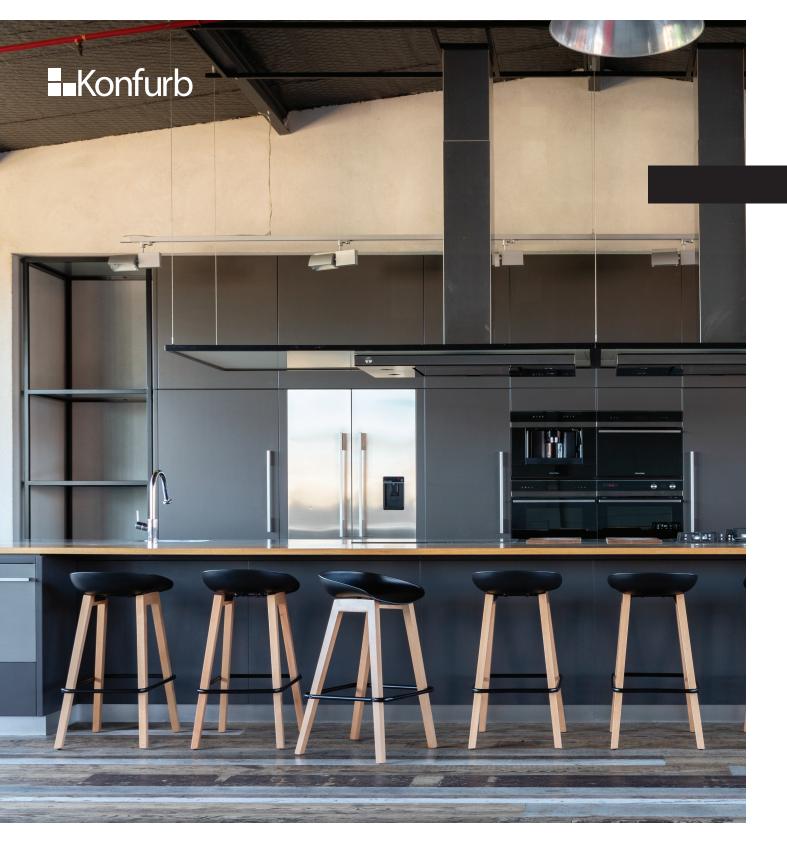

# **Konfurb Pala** Barstool

Casual but stylish, the Konfurb Pala Barstool features clean lines and a solid wood neutral frame. The contoured seat back provides support while the cross footrest allows you to rest your feet for more comfortable sitting. Choose the polypropylene seat option for durability and easy cleaning or the upholstered seat option for added comfort. Available in quick ship LAR Grey fabric or custom fabric to suit your home or workplace.

### Features.

- Solid wood natural colour frame with hard wearing 2pac PU clear lacquer
- Black powder coated steel footrest
- Hard wearing PP contoured seat shell or
- Grey LAR seat upholstery
- Adjustable height leveling guides
- Assembly required