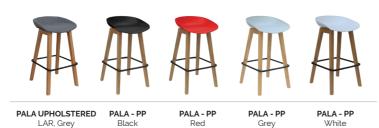

### Key Features & Benefits.

| Pala Everyday Models<br>Upholstered Seat (Grey LAR)<br>Polypropylene Shell (Black)                                                                      | KON143-12<br>KON143-03                        |
|---------------------------------------------------------------------------------------------------------------------------------------------------------|-----------------------------------------------|
| Pala Project Models <sup>2</sup><br>Upholstered Seat (Custom)<br>Polypropylene Shell (White)<br>Polypropylene Shell (Grey)<br>Polypropylene Shell (Red) | KON143-00<br>KON143-0<br>KON143-2<br>KON143-5 |