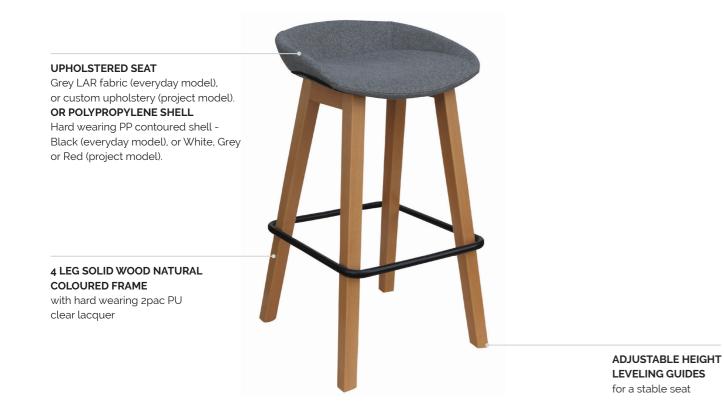

### Features.

- Solid wood natural colour frame with hard wearing 2pac PU clear lacquer
- Black powder coated steel footrest
- Hard wearing PP contoured seat shell or
- Grey LAR seat upholstery
- Adjustable height leveling guides
- Assembly required

### Specifications. (mm)

Back Seat Seat Height Overall 350w / 100h 350w / 350d 730h 440w / 510d / 820h