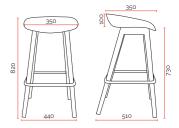

### Specifications. (mm)

Back Seat Seat Height Overall 350w / 100h 350w / 350d 730h 440w / 510d / 820h