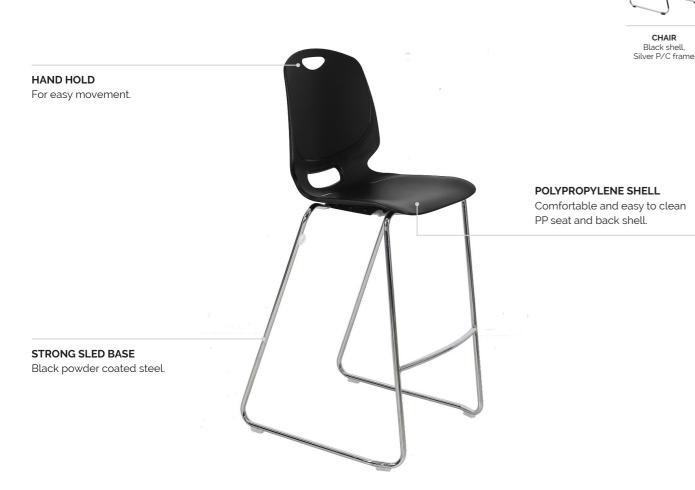

## Features.

- Strong steel black powder coated sled frame
- Strong and flexible polypropylene shell
- Hand hold for ease of movement
- Stackable (chair only 11 pcs maximum)
- Assembly required