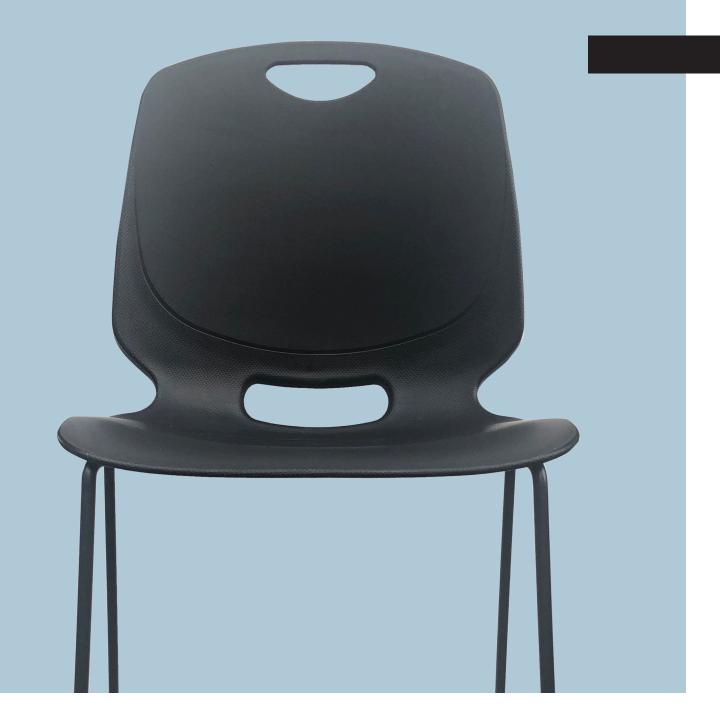

# **Konfurb Quest** Sled Base

The Konfurb Quest Sled chair is a comfortable and durable student chair. Featuring a strong and flexible polypropylene shell, this stackable chair is suitable for contemporary student learning environments or home use. Also available as a barstool.

## Features.

- Strong steel black powder coated sled frame
- Strong and flexible polypropylene shell
- Hand hold for ease of movement
- Stackable (chair only 11 pcs maximum)
- Assembly required