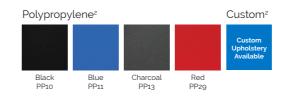

#### Colours.

#### **Custom Options**.

- Strong steel silver powder coated sled frame<sup>2</sup>
- Upholstered seat & back (standard size only)<sup>2</sup>
- Customer specified upholstery colours<sup>2</sup>
- Bag hook (PC207, MOQs apply)<sup>2</sup>