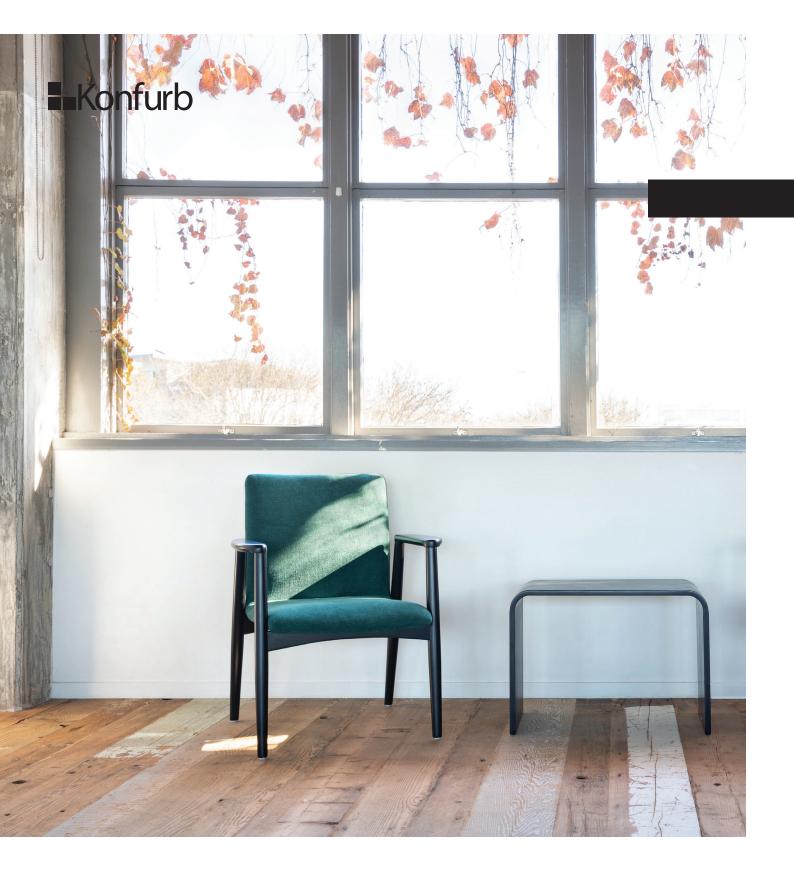

# **Konfurb Vienna** Chair

Konfurb by buro ergonomics at work®

buroseating.com

# **Konfurb Vienna** Chair

The Konfurb Vienna visitor chair has a sleek Scandinavian look. It is perfect for a range of applications including healthcare, aged care, breakout, public spaces, visitor seating and waiting rooms. Available in quick ship Warwick Keylargo Ash fabric or customised upholstery to suit your home or workplace.