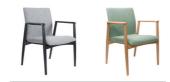

### Key Features & Benefits.

KON151-WD-122 KON151-WD-00 KON151-WD3-122 KON151-WD3-00

VIENNA VIENNA Black/Keylargo, Ash Natural/Custom

The Konfurb Vienna chair is supported by the following Internationally recognised standard:

### Features.

- Sleek modern design suits lifestyle working spaces
- $\cdot$  Contoured seat & back for support and comfort
- Solid beechwood frames
- Hard wearing Keylargo fabric (Ash)
- Assembly required