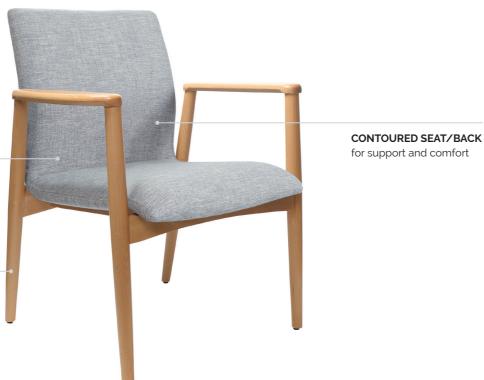

### Features.

- Sleek modern design suits lifestyle working spaces
- $\cdot$  Contoured seat & back for support and comfort
- Solid beechwood frames
- Hard wearing Keylargo fabric (Ash)
- Assembly required