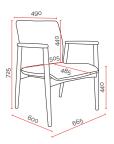

### Specifications. (mm)

| Back        | 490w / 440h        |
|-------------|--------------------|
| Seat        | 505w / 485d        |
| Seat Height | 440h               |
| Overall     | 665w / 600d / 725h |