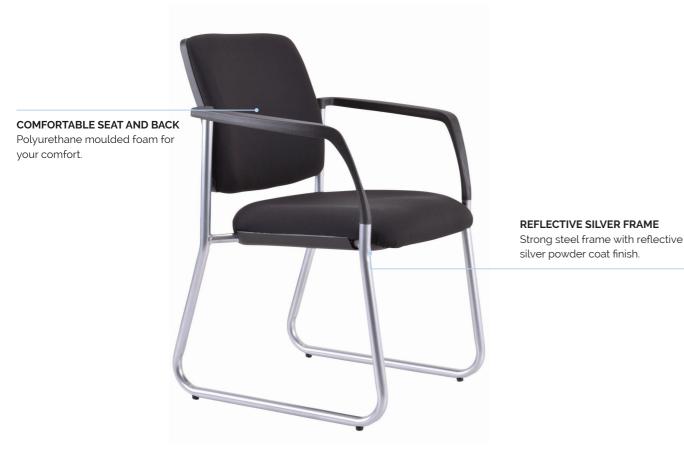

### Key Features & Benefits.

#### 530-RS Lindis Sled with arms

Features.

- Generous size seat and back
- PU moulded foam seat and high density foam back
- Reflective silver powder coat frame
- Black polypropylene arms