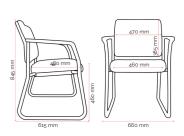

### Specifications. (mm)

| Overall     | 660w / 615d / 845h |
|-------------|--------------------|
| Back        | 470w / 385h        |
| Seat        | 460w / 480d        |
| Seat Height | 460h               |