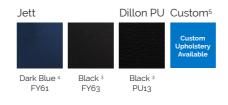

**Buro Lindis.** Sled base with Arms.

Buro Seating by



buroseating.com

# **Buro Lindis**. A comfortable guest chair.

The sleek lines of the Buro Lindis guest chair command a formidable presence in any office, conference, meeting room or reception area. Featuring a breathable mesh back, strong reflective powder-coated stackable sled frame and unsurpassed comfort, it is exceptional value and an ideal guest chair choice.

### Key Features & Benefits.

#### 530-RS Lindis Sled with arms



Features.

- Generous size seat and back
- PU moulded foam seat and high density foam back
- Reflective silver powder coat frame
- Black polypropylene arms

#### Custom Options.

- Without arms
- Customer specified fabric

### Upholstery.



## **Quality Assurance and Accreditations.**



<sup>1</sup>10 Yr Guarantee: Excludes upholstery. <sup>2</sup>2 Yr Jett Fabric Guarantee: Conditions apply, see buroseating.com. <sup>3</sup>Fabric: Same day dispatch. <sup>4</sup>Fabric: 7-14 working days, <sup>5</sup>Fabric: For custom fabric ETA's can be supplied on request. General: Guarantee conditions apply, please see buroseating com. For indent purchases (non stock orders) conditions may apply, please see buroseating.com for definitions & conditions. In the interests of product development. Buro reserves the right to alter product specifications & features without notice.

# **buro**seating

### Specifications. (mm)

| Overall     | 660w / 615d / 845h |
|-------------|--------------------|
| Back        | 470w / 385h        |
| Seat