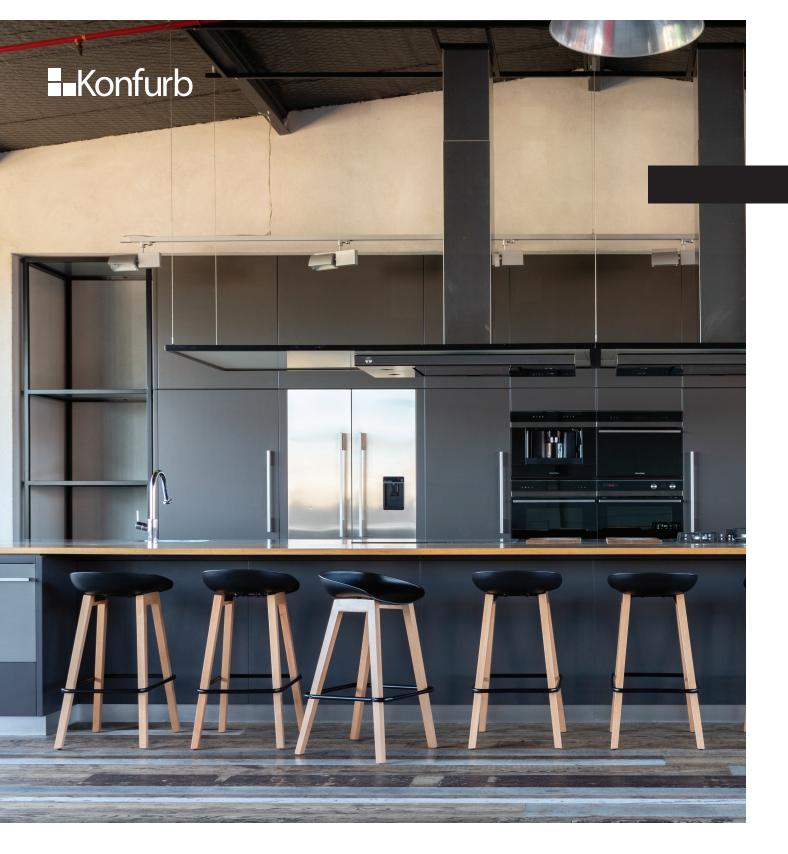

# **Konfurb** Pala Barstool

Casual but stylish, the Konfurb Pala Barstool features clean lines and a solid wood neutral frame. The contoured seat back provides support while the cross footrest allows you to rest your feet for more comfortable sitting. Choose the polypropylene seat option for durability and easy cleaning or the upholstered seat option for added comfort. Available in LAR Grey fabric or custom fabric to suit your home or workplace.