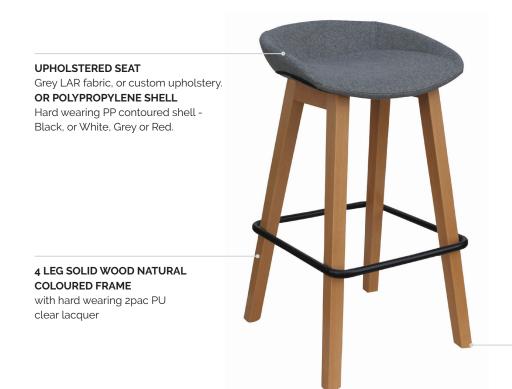

# **Konfurb** Pala Barstool

Casual but stylish, the Konfurb Pala Barstool features clean lines and a solid wood neutral frame. The contoured seat back provides support while the cross footrest allows you to rest your feet for more comfortable sitting. Choose the polypropylene seat option for durability and easy cleaning or the upholstered seat option for added comfort. Available in LAR Grey fabric or custom fabric to suit your home or workplace.

### Specifications. (mm)

- Solid wood natural colour frame with hard wearing
  2pac PU clear lacquer
- Black powder coated steel footrest
- Hard wearing PP contoured seat shell or
- Grey LAR seat upholstery
- Adjustable height leveling guides
- Assembly required