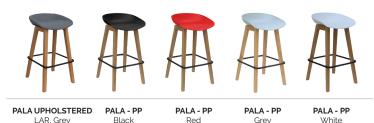

#### Key Features & Benefits.

- Pala Project Models<sup>2</sup> Upholstered Seat (Grey LAR) KON143-12 Polypropylene Shell (Black) KON143-03 Upholstered Seat (Custom) KON143-00 Polypropylene Shell (White) KON143-0 Polypropylene Shell (Grey) KON143-2 Polypropylene Shell (Red) KON143-5