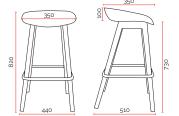

#### Custom Options.

Customer specified upholstery<sup>2</sup>

Back Seat Seat Height Overall 350w / 100h 350w / 350d 730h 440w / 510d / 820h