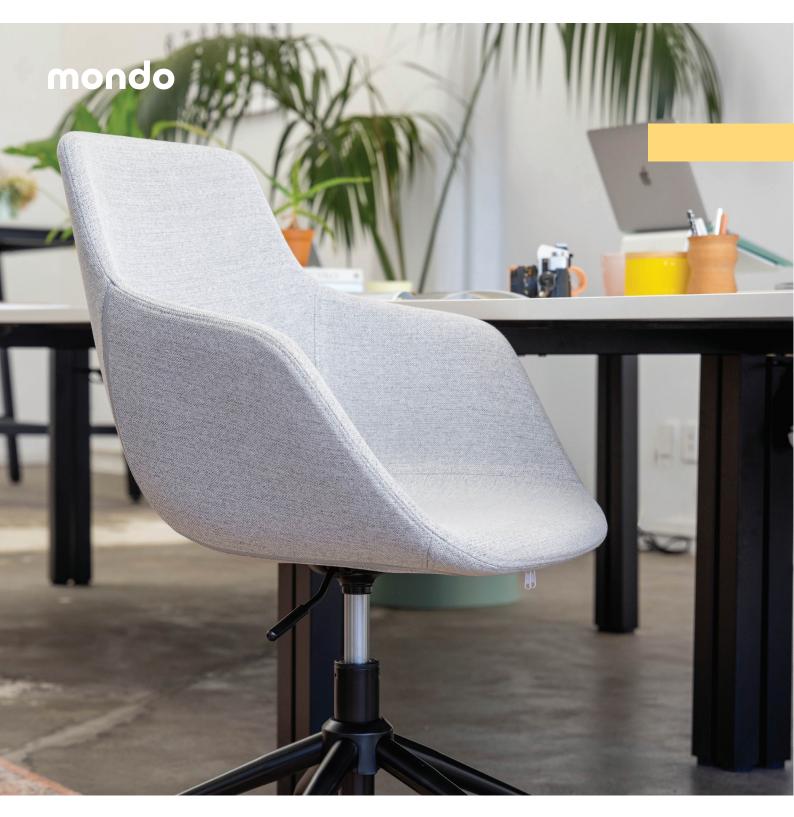

# **Mondo Haze.** Effortless designer look.

Key Features & Benefits.

If we had to pick a winner in the looks department, the Mondo Haze neutral toned office chair would be a shoo-in. Achieve an effortless designer look with the light grey upholstery. It's not all good looks, the Haze is easy-on-the-eye and easy-on-your-spine with its comfortable contoured shell. The adjustable seat height and powdercoated steel 5-star base are more proof this chair's a winner all round.

#### Features.

- Adjustable seat height
- Modern design with neutral grey fabric upholstery
- 5-star powdercoated steel base.