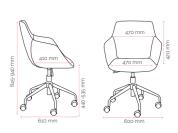

#### Specifications. (mm)

| Overall     | 600w / 610d / 845h |
|-------------|--------------------|
| Back        | 470w / 420h        |
| Seat        | 470w / 410d        |
| Seat Height | 440-535h           |
| Arm         | fixed              |

#### Carton Dimensions.

| Width  | 340   |
|--------|-------|
| Height | 590   |
| Length | 710   |
| Weight | 10 kg |