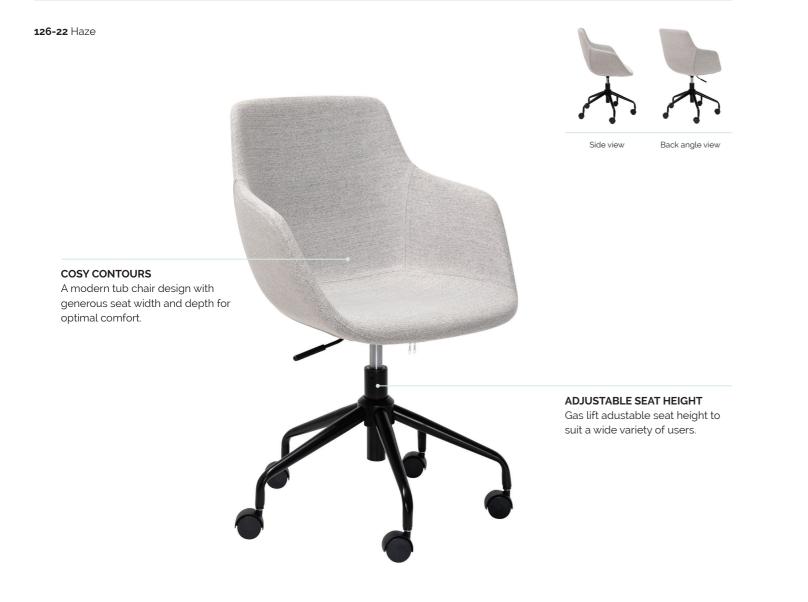

# **Mondo Haze.** Effortless designer look.

Key Features & Benefits.

If we had to pick a winner in the looks department, the Mondo Haze neutral toned office chair would be a shoo-in. Achieve an effortless designer look with the light grey upholstery. It's not all good looks, the Haze is easy-on-the-eye and easy-on-your-spine with its comfortable contoured shell. The adjustable seat height and powdercoated steel 5-star base are more proof this chair's a winner all round.

#### Features.

- Adjustable seat height
- Modern design with neutral grey fabric upholstery
- 5-star powdercoated steel base.