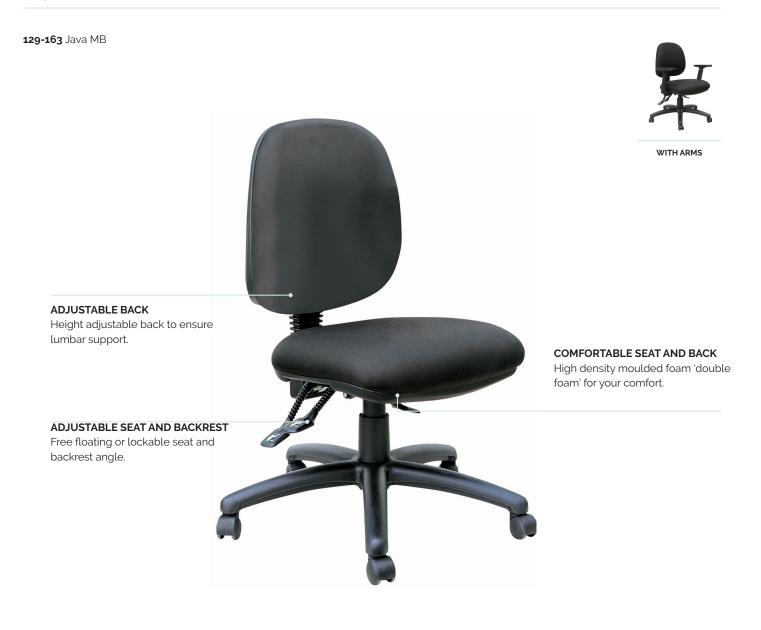

# Mondo Java. Contoured and comfortable.

The Mondo Java Mid Back computer chair is the slightly shorter but just as good looking cousin of the Java High Back. Not only does it take the win for health and safety, its durable, ergonomic design is proving popular with students and office workers alike! And the joy doesn't stop there, the Java has three adjustable levers, contoured comfy back, plus generous seat size. Snap up this great value adjustable desk chair before everyone else does.

### Key Features & Benefits.

#### Features.

#### Specifications. (mm)

- Delivered flat packed and featuring tool free assembly
- Generous size seat & contoured back for comfort & support
- Gas lift seat height adjustment
- Strong nylon 5 star base with twin wheel hooded castors
- Height adjustable back
- Independently adjustable seat & back tilt free floating or lockable
- High density moulded 'dual foam' seat

- Polished aluminium base (175-ALIBASE)
- Height and width adjustable arms (184-1)

| 580w / 590d / 850h |
|--------------------|
| 420w / 400h        |
| 510w / 480d        |
| 440-560h           |
|                    |