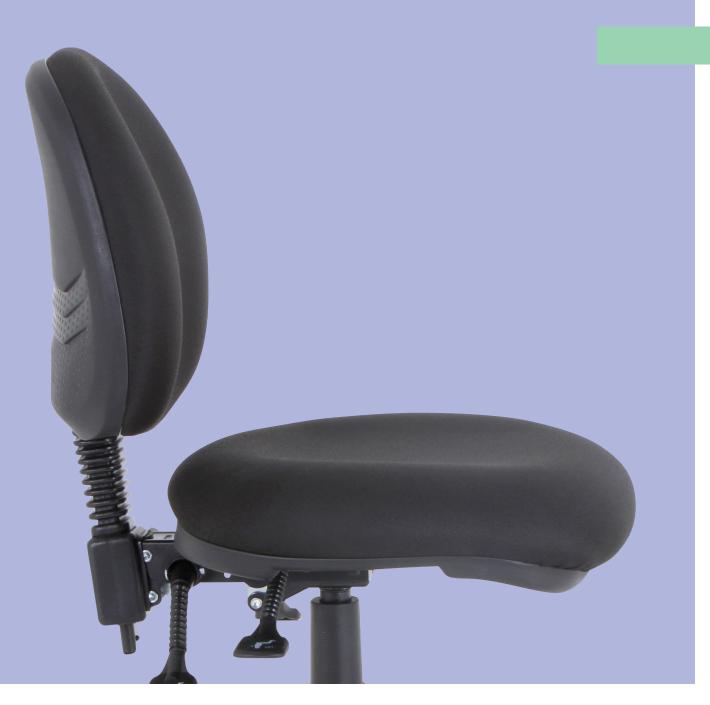

# Mondo Java. Contoured and comfortable.

The Mondo Java Mid Back computer chair is the slightly shorter but just as good looking cousin of the Java High Back. Not only does it take the win for health and safety, its durable, ergonomic design is proving popular with students and office workers alike! And the joy doesn't stop there, the Java has three adjustable levers, contoured comfy back, plus generous seat size. Snap up this great value adjustable desk chair before everyone else does.

#### Specifications. (mm)

- Delivered flat packed and featuring tool free assembly
- Generous size seat & contoured back for comfort & support
- Gas lift seat height adjustment
- Strong nylon 5 star base with twin wheel hooded castors
- Height adjustable back
- Independently adjustable seat & back tilt free floating or lockable
- High density moulded 'dual foam' seat