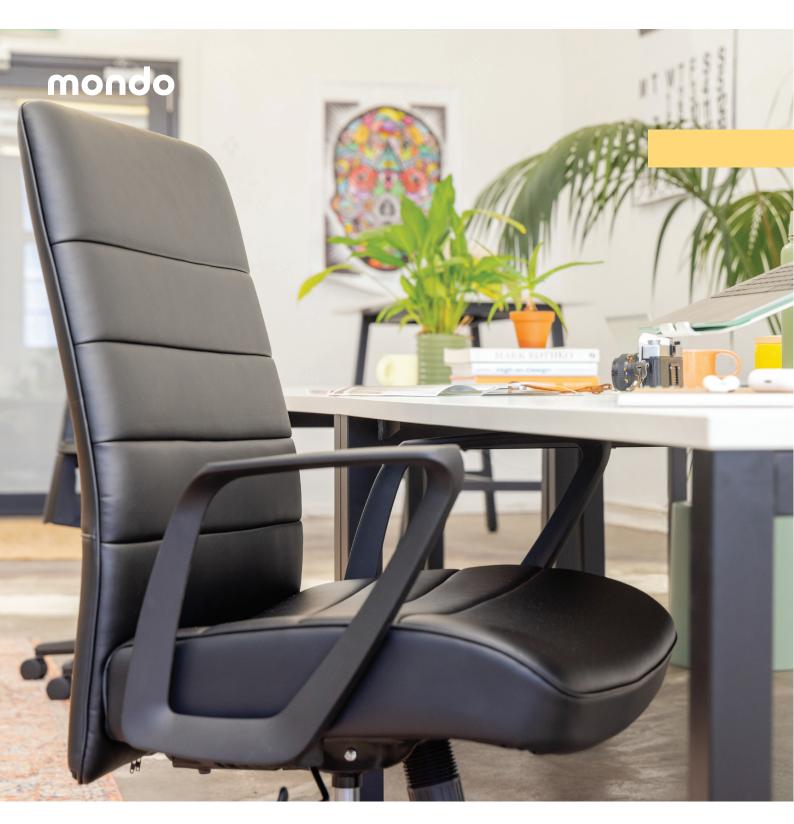

# Show-stopping executive.

The Mondo Plato is one show-stopping executive office chair, without the ridiculous price tag. The bonded leather upholstery and foam padded seat and back is just the right mix of soft and firm - it's so comfortable you'll hardly even notice it. Just what the doctor ordered for your meeting room.