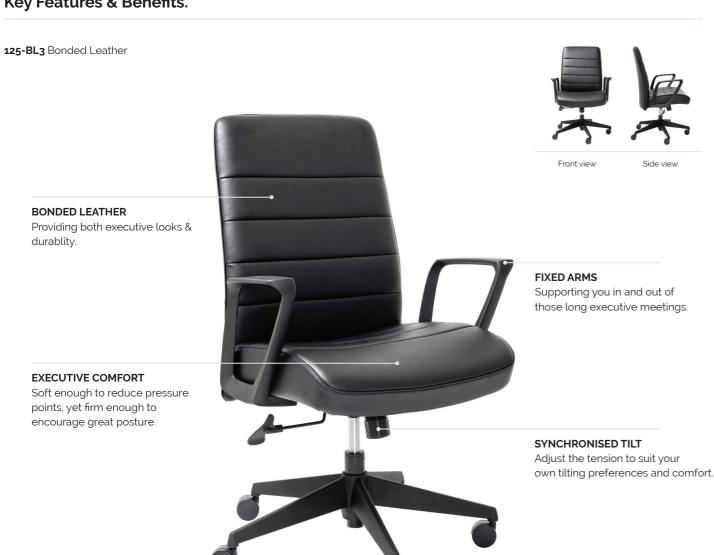

#### **Key Features & Benefits.**

#### · Adjustable seat height

- · Bonded leather
- · Synchronised back and seat tilt

#### Upholstery.

Bonded Leather