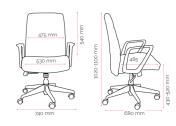

### Specifications. (mm)

Overall 740w / 680d / 1020h Back 475w / 540h

Seat 530w / 485d 430-520h Seat Height