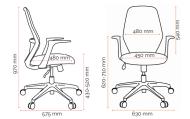

### Specifications. (mm)

 Overall
 630w / 575d / 970h

 Back
 480w / 540h

 Seat
 450w / 480d

 Seat Height
 430-520h

 Arm Height
 620-710h