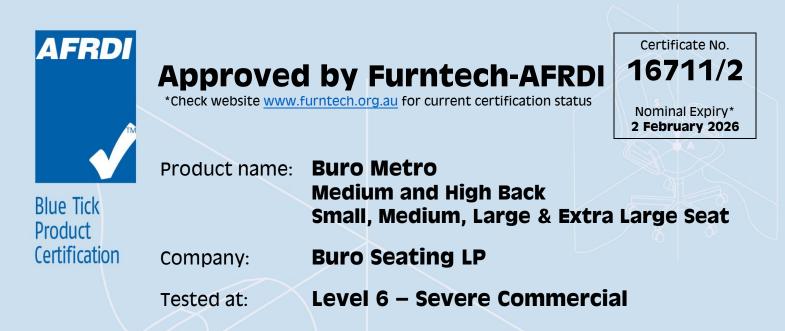

The Australasian Furnishing Research and Development Institute (AFRDI) hereby certify the above specified product under the AFRDI Blue Tick Product Certification Program using certification criteria based on **AS/NZS 4438:1997 (R2016)** *Height Adjustable Swivel Chairs,* and on additional requirements and variations as deemed appropriate by Furntech-AFRDI.

The company, identified above, has agreed to maintain the compliance of the product represented on this certificate, and to submit to retesting and auditing as appropriate.

Testing and evaluation was conducted such that, in the opinion of Furntech-AFRDI, all products claiming AFRDI Approval that are assembled from the components designated on this certificate, should perform satisfactorily in relation to the certification criteria.

This certificate does not relate to fabrics or other upholstery coverings – chairs cannot comply with the Standard unless the fabrics or coverings used (if any) meet the flammability requirements of **AS/NZS 4088.1** and the care labelling requirements of **AS/NZS 1957**.

This certification is valid for three years but may be suspended, revoked or renewed.

| Components                  | Identification                                                                                 |
|-----------------------------|------------------------------------------------------------------------------------------------|
| Arms: Height Adjustable     | BOL B536L1P<br>BOL B538L1P                                                                     |
| Mechanism                   | BOL B34843P 3 Lever<br>BOL B34893P 3 Lever SS<br>BOL B38003P 4 Lever<br>BOL B38093P 4 Lever SS |
| Seat Slider                 | Yes                                                                                            |
| Pedestal Base               | BOL D1 Nylon Base<br>BOL Aluminium B15512C                                                     |
| Minimum Class of Gas Spring | Class 2                                                                                        |
| Gas Spring                  | BOL Gas Lift B21311P<br>Eccosit KGS Gas Lift                                                   |
| Castors: Friction           | Eccosit CA441399                                                                               |
| Castors: Free Wheeling      | BOL 60 mm CE 1120P<br>Caford TCTW50/28-77SB                                                    |
| Foam: Seat                  | BOL PU Moulded                                                                                 |
| Mesh: Back                  | Metro Mesh                                                                                     |
|                             |                                                                                                |