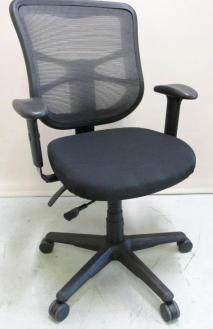

This certification is valid for three years but may be suspended, revoked or renewed.

| Components                  | Identification                                                                                 |
|-----------------------------|------------------------------------------------------------------------------------------------|
| Arms: Height Adjustable     | BOL B536L1P<br>BOL B538L1P                                                                     |
| Mechanism                   | BOL B34843P 3 Lever<br>BOL B34893P 3 Lever SS<br>BOL B38003P 4 Lever<br>BOL B38093P 4 Lever SS |
| Seat Slider                 | Yes                                                                                            |
| Pedestal Base               | BOL D1 Nylon Base<br>BOL Aluminium B15512C                                                     |
| Minimum Class of Gas Spring | Class 2                                                                                        |
| Gas Spring                  | BOL Gas Lift B21311P<br>Eccosit KGS Gas Lift                                                   |
| Castors: Friction           | Eccosit CA441399                                                                               |
| Castors: Free Wheeling      | BOL 60 mm CE 1120P<br>Caford TCTW50/28-77SB                                                    |
| Foam: Seat                  | BOL PU Moulded                                                                                 |
| Mesh: Back                  | Metro Mesh                                                                                     |
|                             |                                                                                                |