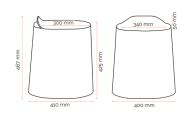

### Specifications. (mm)

Overall 400w / 410d / 467h

Back 50h

Seat 340w / 300d Seat Height 425h

Recommended safe stacking height:

• Floor Stacking 14 stools

· Trolley Stacking 14 stools