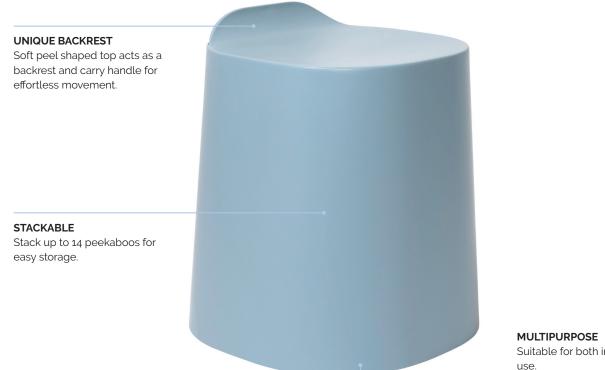

### **Key Features & Benefits.**

139 Peekaboo

Suitable for both indoor and outdoor

#### Features.

- · Solid and lightweight design
- · Stackable
- · Open backrest design for easy handling
- · Suitable for both indoor and outdoor use<sup>2</sup>
- · 100% Recyclable