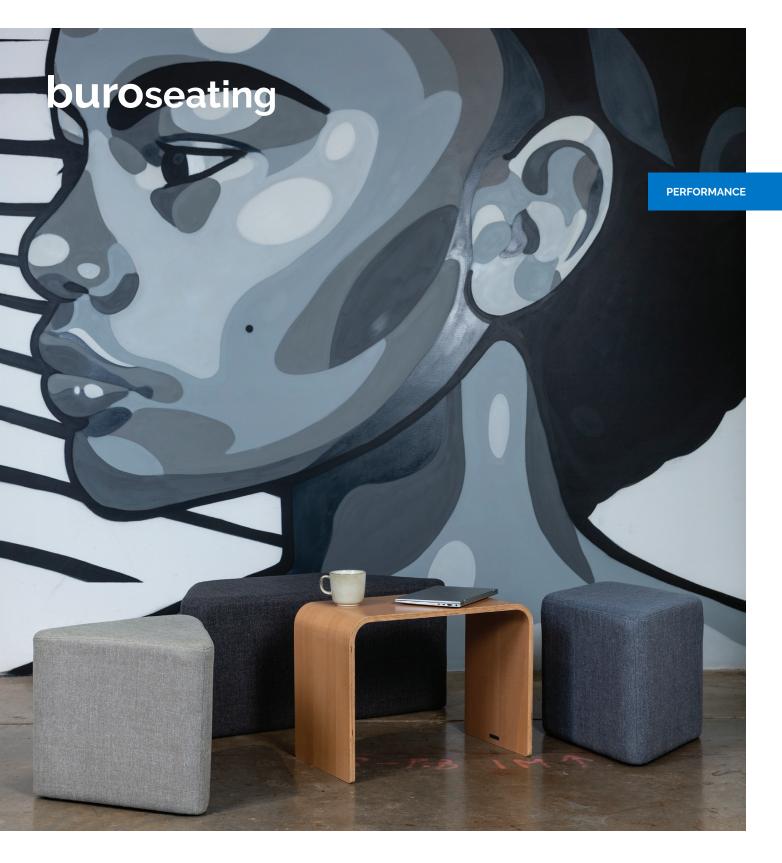

# **Buro York**. Stylish and functional.

The Buro York Ottoman set is modular office soft seating composed of three geometric shapes. This set adds versatility and style to any collaborative or learning space. Placed together or individually, the Buro York Ottomans are durable, functional and easily moved.

### Key Features & Benefits.

395-SET<sup>2</sup> Complete Set 395-A² Triangle 395-B<sup>2</sup> Parallelogram 395-C<sup>2</sup> Trapezoid

MODULAR Place together or individually to suit your space.