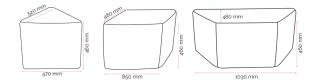

#### Specifications. (mm)

| Triangle      | 470w / 520d / 460h  |
|---------------|---------------------|
| Parallelogram | 850w / 480d / 460h  |
| Trapezoid     | 1030w / 480d / 460h |