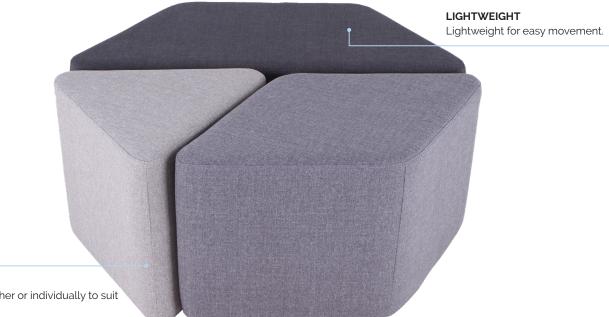

# **Buro York**. Stylish and functional.

The Buro York Ottoman set is modular office soft seating composed of three geometric shapes. This set adds versatility and style to any collaborative or learning space. Placed together or individually, the Buro York Ottomans are durable, functional and easily moved.

### Key Features & Benefits.

395-SET<sup>2</sup> Complete Set 395-A² Triangle 395-B<sup>2</sup> Parallelogram 395-C<sup>2</sup> Trapezoid

MODULAR Place together or individually to suit your space.

### Features.

- Quality inner frame construction
- Lightweight for ease of maneuverability
- Durable upholstery
- Black plastic glides
- Quality seat foam
- Individually packaged