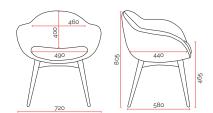

# Features. Specifications. (mm)

| High density soft pile foam     (meets CAL 117 Section A Part I & Section D Part II)                                          | Back<br>Seat | 460w / 400h<br>490w / 440d                                             |
|-------------------------------------------------------------------------------------------------------------------------------|--------------|------------------------------------------------------------------------|
| <ul> <li>Hard wearing Keylargo, Ash upholstery</li> <li>Two strong base options: 4 Leg Wood base</li> </ul>                   | Seat Height  | 465h (Wood Base)<br>450h (B23 4 Star Base)                             |
| or B23 Stainless Steel 4 Star Base (fixed or swivel)<br>• Full 5 year guarantee (excluding upholstery)<br>• Assembly required | Overall      | 720w / 580d / 805h (Wood Base)<br>720w / 580d / 790h (B23 4 Star Base) |