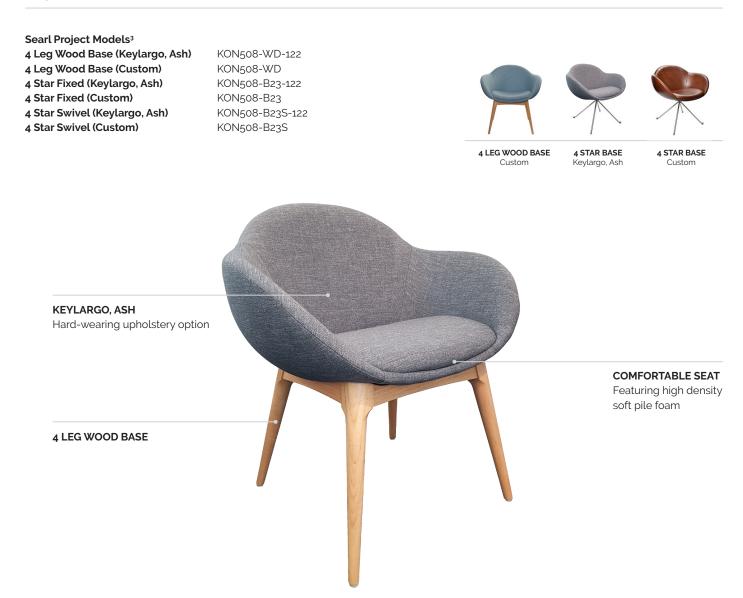

# INDESIGN

## Konfurb Searl (Project) Chair

Konfurb by

buroseating.com

# **Konfurb Searl** Chair

The Konfurb Searl occasional chair features a luxuriously comfortable high density soft pile foam seat. This sturdy wooden leg visitor chair is an elegant addition to any office, waiting room reception or home. Alternatively opt for a four star swivel base.

### Custom Options.

Customer specified fabrics<sup>3</sup>