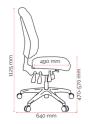

## **Carton Dimensions.**

Overall

Back

Seat

Seat Height

Specifications. (mm)

Seat Depth Range\* 460-510d

640w / 640d / 1125h

475w / 670h

530w / 490d

470-570h

Width Height 850 Length 45 Weight