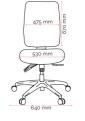

## **Carton Dimensions.**

Overall

Back

Seat

Seat Height

Specifications. (mm)

Seat Depth Range\* 460-510d

640w / 640d / 1125h

475w / 670h

530w / 490d

470-570h

Width Height 850 Length 45 Weight