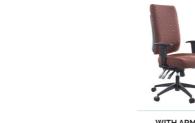

## **Key Features & Benefits.**

942 High Back 942A High Back with arms

#### **ROBUST 3 LEVER MECHANISM** WITH TILT TENSION

The adaptable mechanism allows for independent ergonomic adjustments.