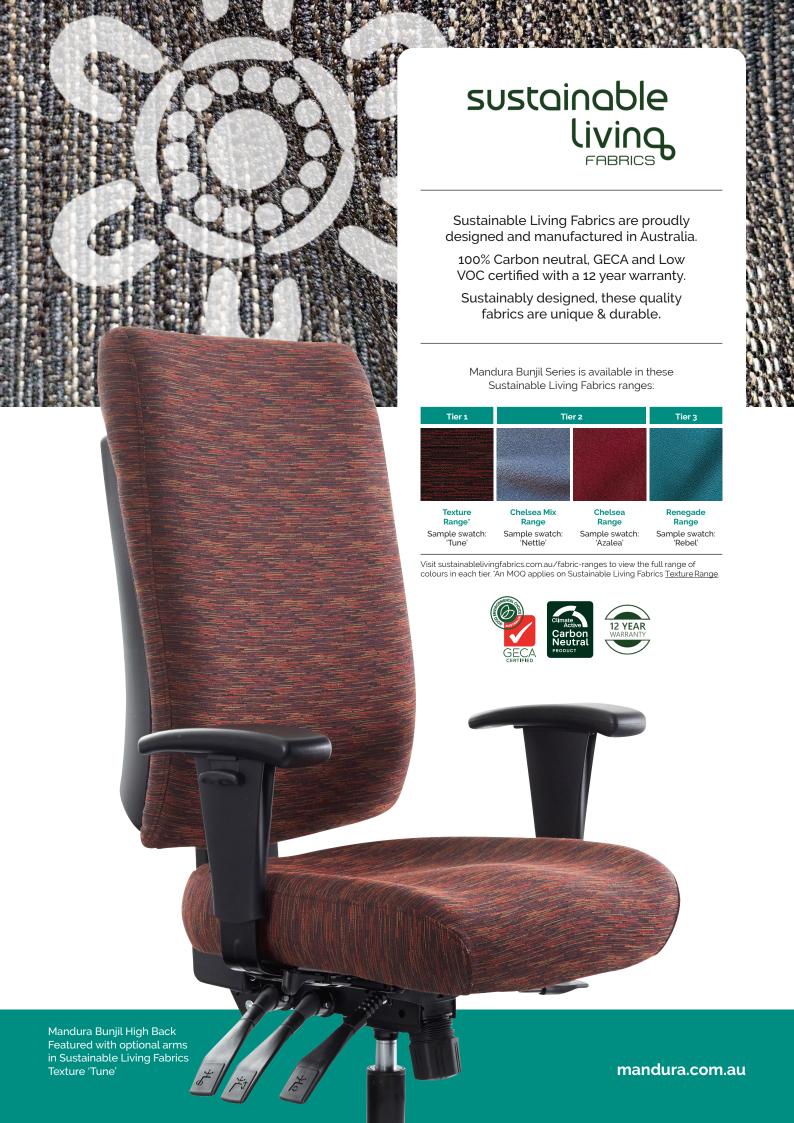

## Proudly Australian Made.

Introducing the Mandura Bunjil High Back chair. An Officially Licensed Australian Made product, meeting strict Australian manufacturing and quality standards. Featuring ranges from Sustainable Living Fabrics that are carbon neutral, GECA and low VOC certified. The Mandura Bunjil range is fully ergonomic allowing a fully customisable seating position for all users.

#### Official Australian Made product

- · Sustainable Living Fabric GECA Certified / Carbon Neutral
- · Independently adjustable tilt tension
- · Adjustable seat height
- · Ratchet height adjustable back
- · Independently adjustable seat tilt free floating or lockable
- · Independently adjustable back tilt free floating or lockable
- · Depth adjustable seat slide
- · High density moulded foam
- 5 star black nylon base

#### **Custom Options.**

- Height & width adjustable arms (187-1)
- Short 100mm gas lift (1.04B10813-01K)<sup>5</sup>
- · Entire range of Sustainable Living Fabrics available<sup>4</sup>

### Upholstery.

Sustainable Living Fabrics

Sustainable

Living Fabrics<sup>4</sup>