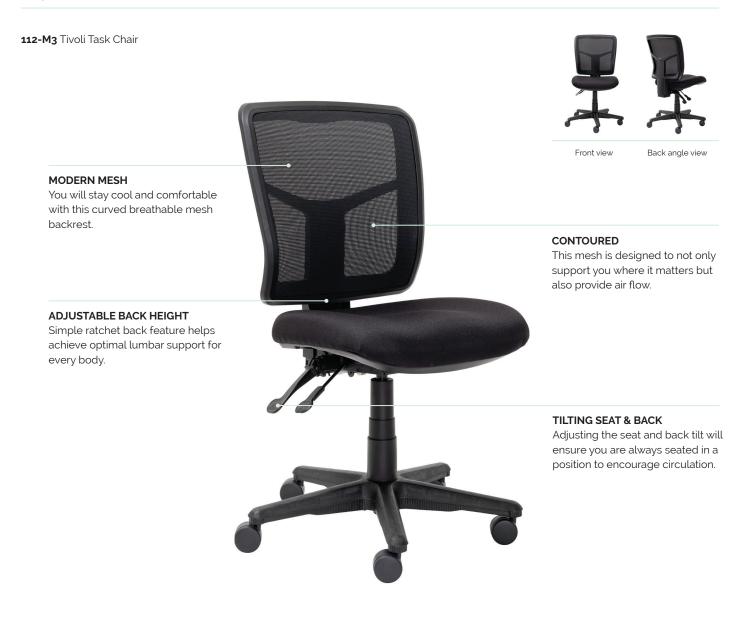

# Key Features & Benefits.

# Features.

# Specifications. (mm)

- Mesh backrest
- Ratchet height adjustable back
- Synchronised seat and back tilt
- Adjustable seat height