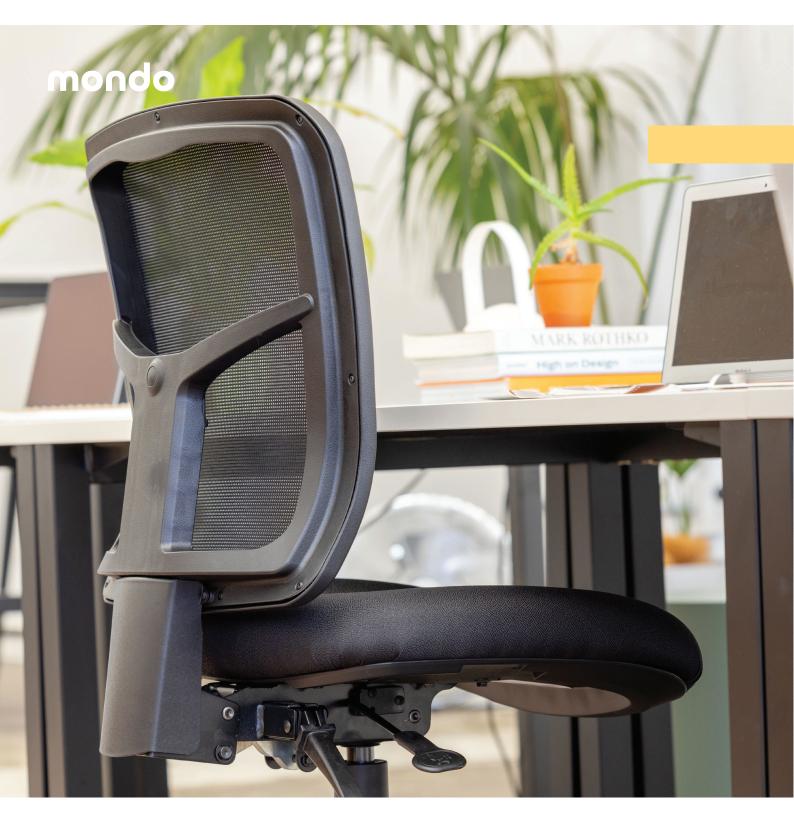

# **Mondo Tivoli.** Nifty aesthetics.

The Mondo Tivoli office chair has all the bells and whistles... where do we start? The curved aesthetic with mesh backrest leaves a lasting impression on the eye but the comfortable design will have you wondering where the Tivoli has been your whole working life! All these nifty features are super easy to adjust too - perfect!