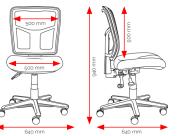

# Specifications. (mm)

- Mesh backrest
- Ratchet height adjustable back
- Synchronised seat and back tilt
- Adjustable seat height

# Overall 640w / 640d / 940h Back 500w / 500h Seat 500w / 470d Seat Height 440-570h