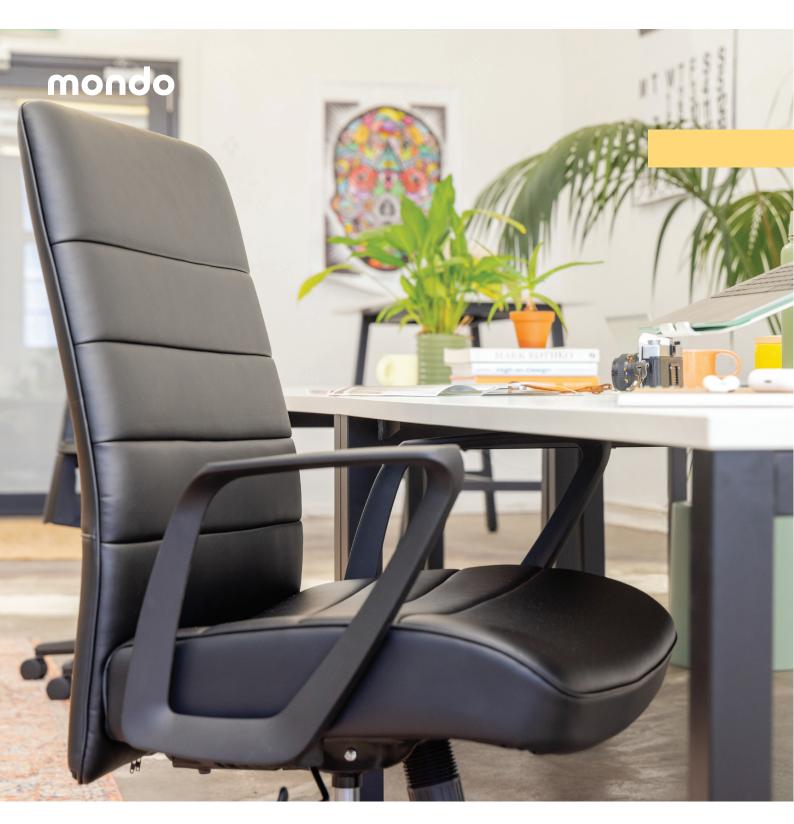

# Show-stopping executive.

The Mondo Plato is one show-stopping executive office chair, without the ridiculous price tag. The bonded leather upholstery and foam padded seat and back is just the right mix of soft and firm - it's so comfortable you'll hardly even notice it. Just what the doctor ordered for your meeting room.

### Specifications. (mm)

- · Adjustable seat height
- · Bonded leather
- · Synchronised back and seat tilt
- · Removable arms

Overall 740w / 680d / 1020h Back 475w / 540h