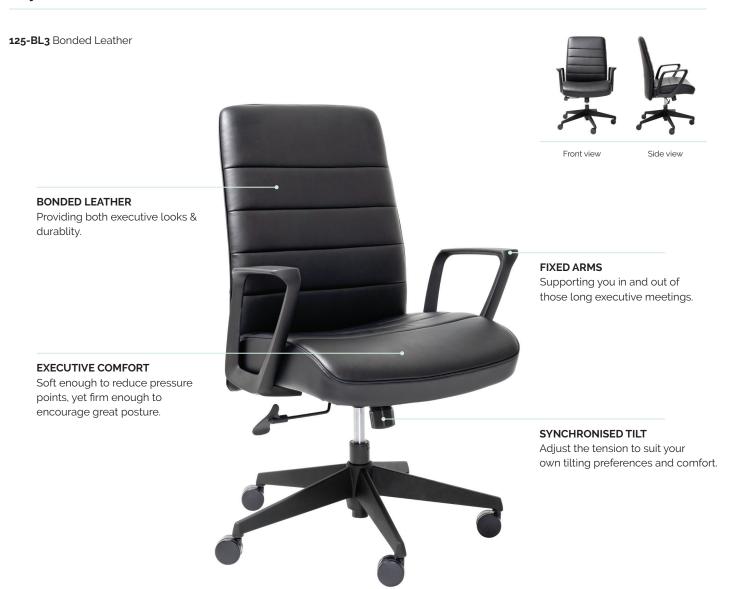

#### **Key Features & Benefits.**

#### Features.

### Specifications. (mm)

- · Adjustable seat height
- · Bonded leather
- · Synchronised back and seat tilt
- · Removable arms

Overall 740w / 680d / 1020h Back 475w / 540h