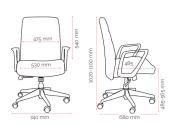

### Specifications. (mm)

- · Adjustable seat height
- · Bonded leather
- · Synchronised back and seat tilt
- · Removable arms

Overall 740w / 680d / 1020h Back 475w / 540h