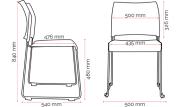

### Specifications. (mm)

 Overall
 500w / 540d / 840h

 Back
 500w / 326h

 Seat
 435w / 476d

 Seat Height
 480h

Recommended safe stacking height:

5.2 kg

- Floor Stacking: 10 chairs
- Trolley Stacking: 25 chairs