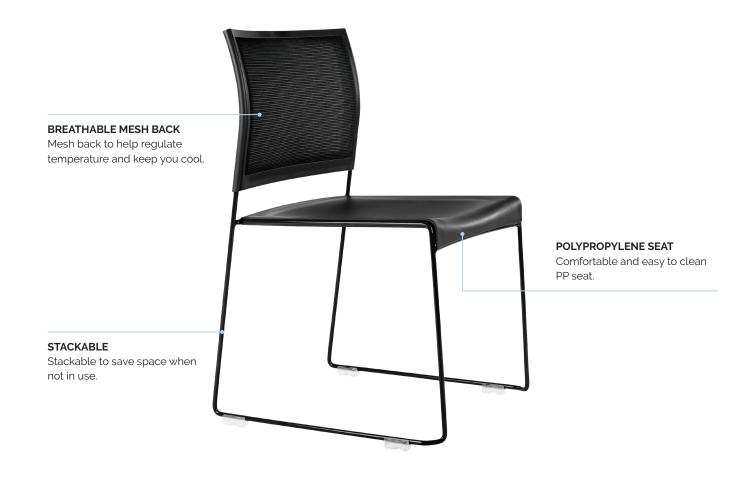

## Key Features & Benefits.

545-3-3 Maxim Sled Mesh Back

### Features.

- Black powder coated sled frame
- Strong polypropylene seat
- Breathable mesh back
- Stackable
- Linkable
- Free trolley with every 35 ordered