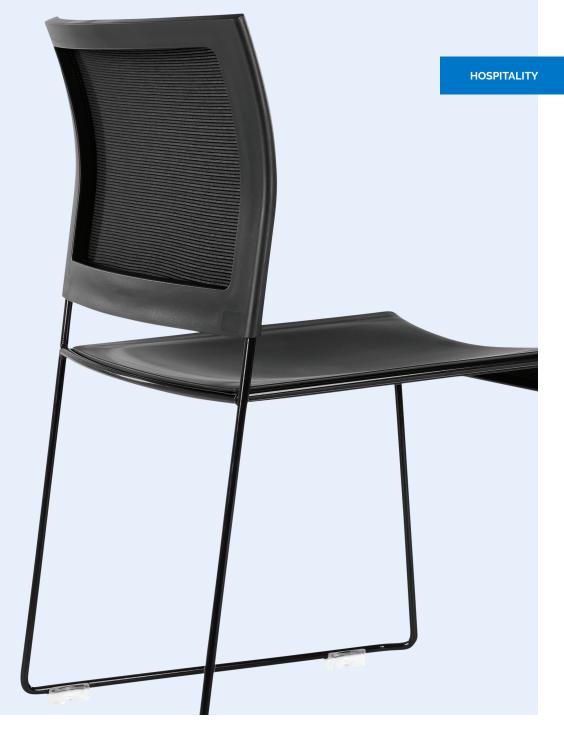

## **Buro Maxim.** Sled Mesh Back Chair.

Buro Seating by

## **Buro Maxim Sled Mesh.** Versatile comfort.

A robust all-purpose chair, the Buro Maxim Sled Mesh chair provides superior user comfort with its breathable mesh back. This sled base stacking chair is ideal for a variety of applications including conferences, meeting rooms or educational seating.