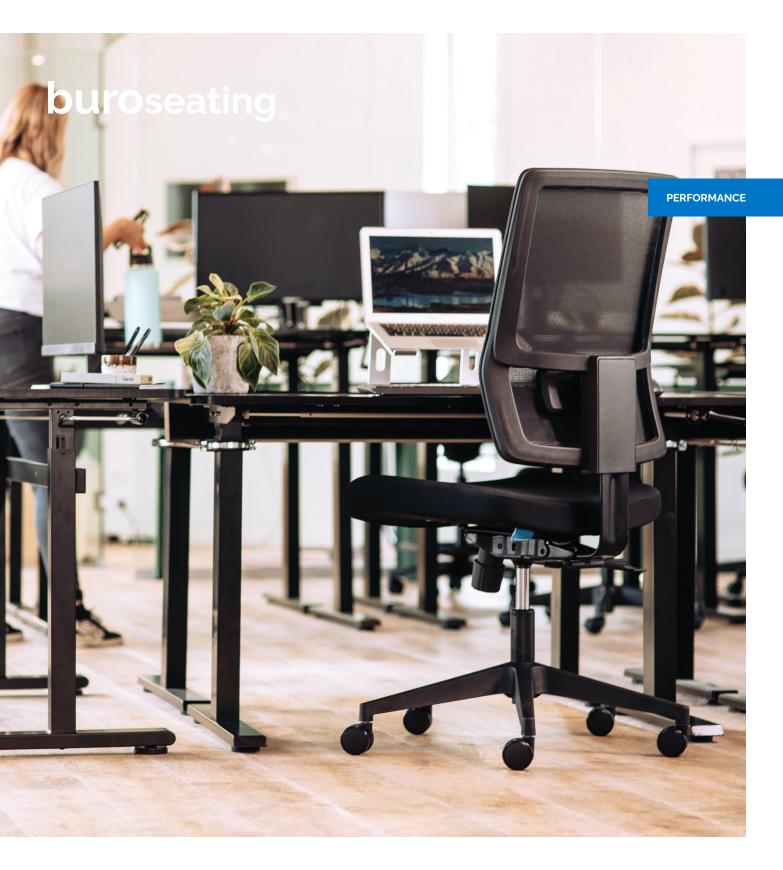

# **Buro Mantra.** Breathable and supportive.

The Buro Mantra is an ergonomic chair designed to aid concentration and elevate the workspace. It features a breathable mesh back and a high density moulded foam seat for comfort and fatigue prevention. The solid base and synchro mechanism with an adjustable seat slide, backrest, lumbar support and optional arms provide optimal ergonomics for every body. The perfect task chair for healthy workspaces.