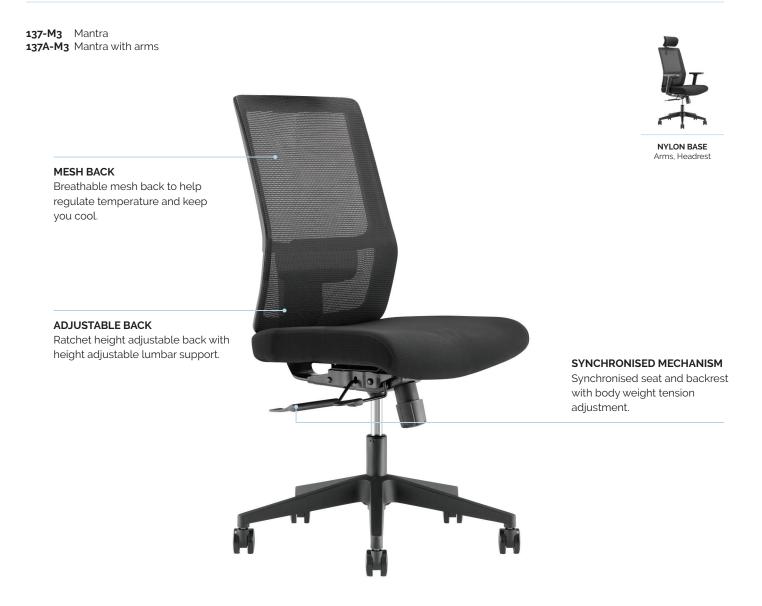

# **Buro Mantra.** Breathable and supportive.

The Buro Mantra is an ergonomic chair designed to aid concentration and elevate the workspace. It features a breathable mesh back and a high density moulded foam seat for comfort and fatigue prevention. The solid base and synchro mechanism with an adjustable seat slide, backrest, lumbar support and optional arms provide optimal ergonomics for every body. The perfect task chair for healthy workspaces.

## Key Features & Benefits.

#### Features.

- Adjustable seat height
- Height adjustable lumbar support
- Height adjustable ratchet backrest
- Adjustable seat tilt
- Adjustable back rest angle
- Adjustable seat depth
- Black nylon base