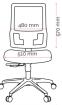

### Specifications. (mm)

| Overall           | 645w / 585d / 1165h |
|-------------------|---------------------|
| Back              | 480w / 570h         |
| Seat              | 510w / 460d         |
| Seat Height       | 455-540h            |
| Seat Depth Range* | 440-490d            |