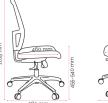

### Specifications. (mm)

| Overall           | 645w / 585d / 1165h |
|-------------------|---------------------|
| Back              | 480w / 570h         |
| Seat              | 510w / 460d         |
| Seat Height       | 455-540h            |
| Seat Depth Range* | 440-490d            |