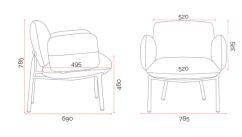

## Specifications. (mm)

- Fully upholstered seat, backrest and armrests in grey or paprika
- Strong powdercoated steel frame in matt black or gloss paprika
- · No assembly required

 Back
 520w / 325h

 Seat
 520w / 495d

 Seat Height
 460h

**Overall** 785w / 690d /785h