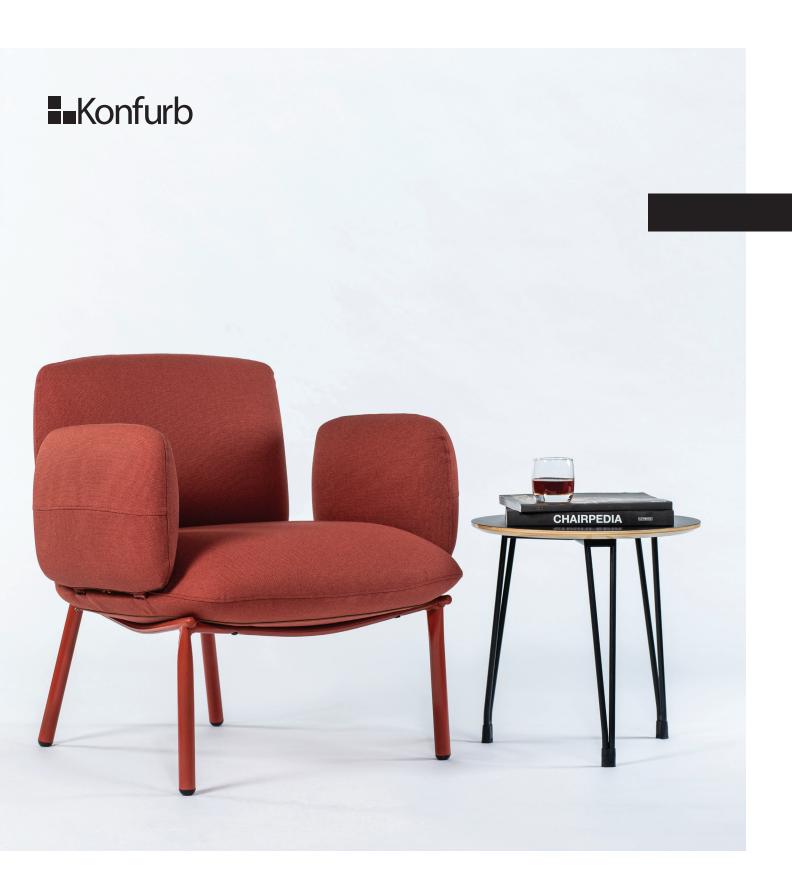

# Konfurb Nebu

Armchair

## Konfurb Nebu

## Armchair

Relax into the curved furniture trend with the Konfurb Nebu armchair, a blend of elegance and comfort. Celebrating soft organic contours with a cloud-like floating design atop slim steel legs. It features a deep seat and supportive backrest, constructed with a strong powdercoated steel frame. It's perfect for relaxing, reflecting, and conversing. Available in grey and paprika, this accent chair complements various interiors and can enhance your office and living spaces with sanctuaries of comfort.