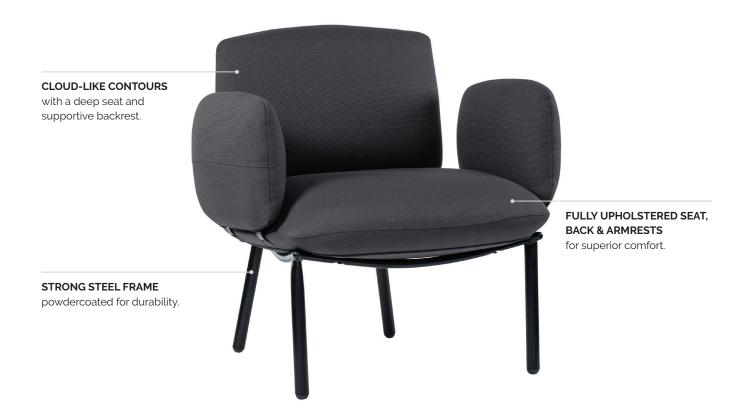

### Features.

## Specifications. (mm)

- Fully upholstered seat, backrest and armrests in grey or paprika
- Strong powdercoated steel frame in matt black or gloss paprika
- · No assembly required

 Back
 520w / 325h

 Seat
 520w / 495d