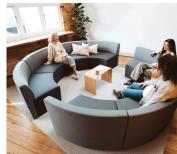

# Dynamic versatility.

Introducing the Konfurb Arco Series, an agile modular seating system with exceptional design and versatility. This series allows you to create dynamic environments that can effortlessly transform from collaborative hubs to individual workstations or relaxation areas. Create your own innovative workspace with a relaxed ambience by selecting a seating module of your choice. Choose from our range of five seating pieces, with straight or curved forms, and with or without a backrest. This modular approach enables easy reconfiguration to suit various purposes and as you need.

### **Configuration & Inspiration.**

Public configurations typically feature outward-facing layouts designed for individual use.

Collaborative configurations often utilise inward-facing layouts to facilitate interaction between two or more people.