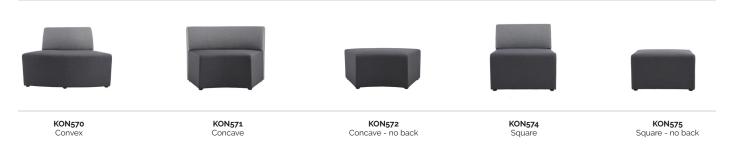

## Product Codes. Fabric Meterage. (m) 1.6m wide

Arco Project Models³ConvexBack 1.2 / Seat 1.5ConvexKON570ConcaveBack 1.4 / Seat 1.55

ConcaveKON571Concave - no back2.6

 Concave - no back
 KON572
 Square
 Back 1.3 / Seat 1.4

 Square
 KON574
 Square - no back
 2.3

 Square
 KON574
 Square - no back
 2

 Square - no back
 KON575