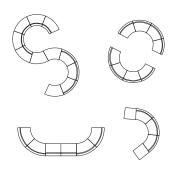

# Dynamic versatility.

Introducing the Konfurb Arco Series, an agile modular seating system with exceptional design and versatility. This series allows you to create dynamic environments that can effortlessly transform from collaborative hubs to individual workstations or relaxation areas. Create your own innovative workspace with a relaxed ambience by selecting a seating module of your choice. Choose from our range of five seating pieces, with straight or curved forms, and with or without a backrest. This modular approach enables easy reconfiguration to suit various purposes and as you need.

## Product Codes. Fabric Meterage. (m) 1.6m wide

Arco Project Models³ConvexBack 1.2 / Seat 1.5ConvexKON570ConcaveBack 1.4 / Seat 1.55

ConcaveKON571Concave - no back2.6

 Concave - no back
 KON572
 Square
 Back 1.3 / Seat 1.4

 Square
 KON574
 Square - no back
 2.3

 Square
 KON574
 Square - no back
 2

 Square - no back
 KON575