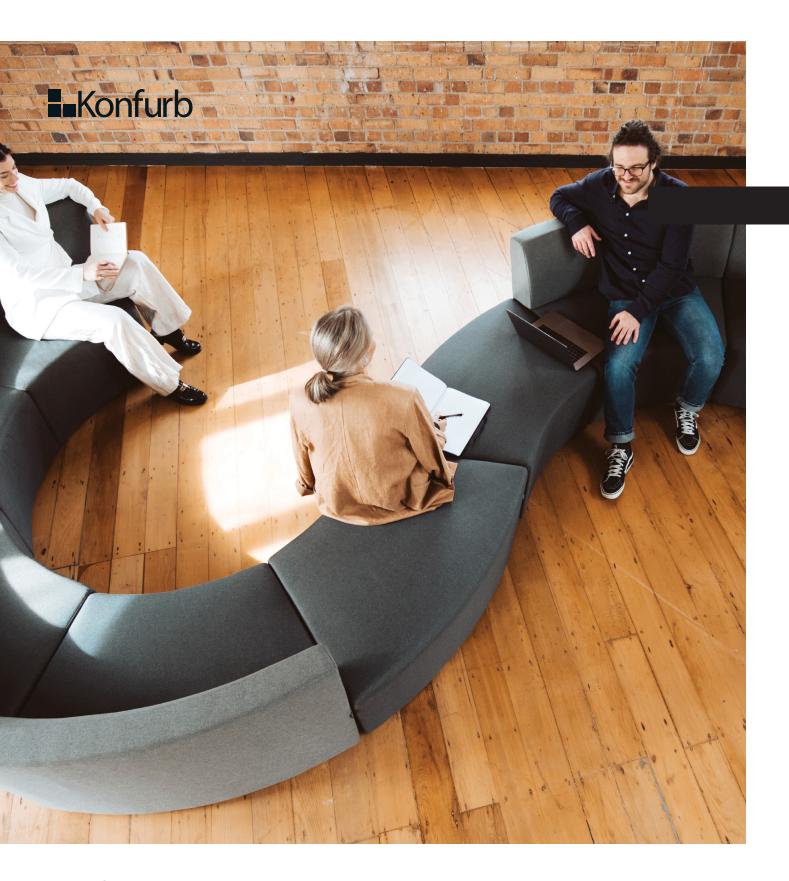

# Dynamic versatility.

Introducing the Konfurb Arco Series, an agile modular seating system with exceptional design and versatility. This series allows you to create dynamic environments that can effortlessly transform from collaborative hubs to individual workstations or relaxation areas. Create your own innovative workspace with a relaxed ambience by selecting a seating module of your choice. Choose from our range of five seating pieces, with straight or curved forms, and with or without a backrest. This modular approach enables easy reconfiguration to suit various purposes and as you need.

### **Configuration & Inspiration.**

Public configurations typically feature outward-facing layouts designed for individual use.

Collaborative configurations often utilise inward-facing layouts to facilitate interaction between two or more people.