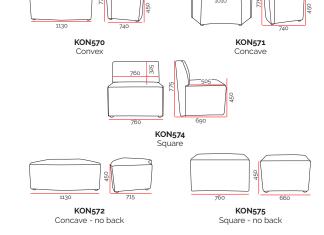

## Product Codes. Fabric Meterage. (m) 1.6m wide

Arco Project Models³ConvexBack 1.2 / Seat 1.5ConvexKON570ConcaveBack 1.4 / Seat 1.55

ConcaveKON571Concave - no back2.6

 Concave - no back
 KON572
 Square
 Back 1.3 / Seat 1.4

 Square
 KON574
 Square - no back
 2.3

 Square
 KON574
 Square - no back
 2

 Square - no back
 KON575

## Specifications. (mm)

 Convex
 1130w / 740d / 775h

 Concave
 1130w / 740d / 775h

 Concave - no back
 1130w / 715d / 450h

 Square
 760w / 690d / 775h

 Square - no back
 760w / 660d / 450h

Seat Height 450h