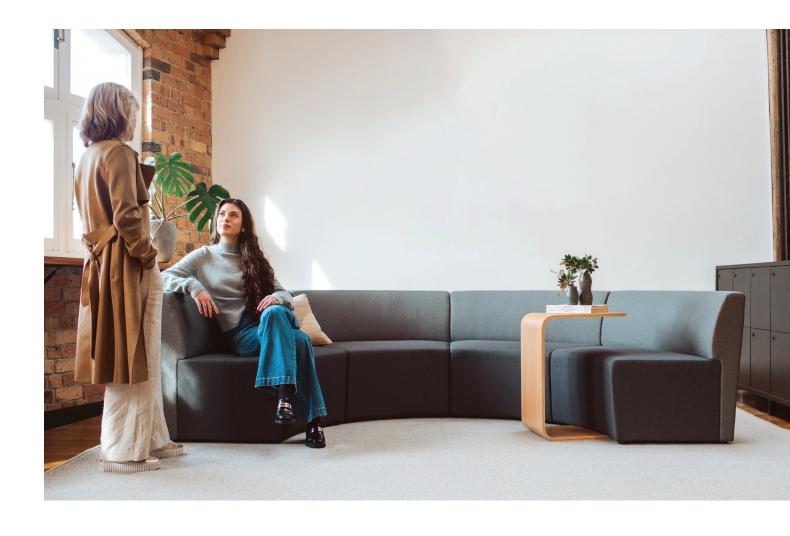

# Dynamic versatility.

Introducing the Konfurb Arco Series, an agile modular seating system with exceptional design and versatility. This series allows you to create dynamic environments that can effortlessly transform from collaborative hubs to individual workstations or relaxation areas. Create your own innovative workspace with a relaxed ambience by selecting a seating module of your choice. Choose from our range of five seating pieces, with straight or curved forms, and with or without a backrest. This modular approach enables easy reconfiguration to suit various purposes and as you need.

### **Configuration & Inspiration.**

Public configurations typically feature outward-facing layouts designed for individual use.

Collaborative configurations often utilise inward-facing layouts to facilitate interaction between two or more people.