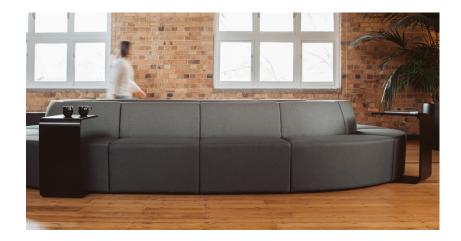

# Dynamic versatility.

Introducing the Konfurb Arco Series, an agile modular seating system with exceptional design and versatility. This series allows you to create dynamic environments that can effortlessly transform from collaborative hubs to individual workstations or relaxation areas. Create your own innovative workspace with a relaxed ambience by selecting a seating module of your choice. Choose from our range of five seating pieces, with straight or curved forms, and with or without a backrest. This modular approach enables easy reconfiguration to suit various purposes and as you need.

### **Configuration & Inspiration.**

Public configurations typically feature outward-facing layouts designed for individual use.

Collaborative configurations often utilise inward-facing layouts to facilitate interaction between two or more people.