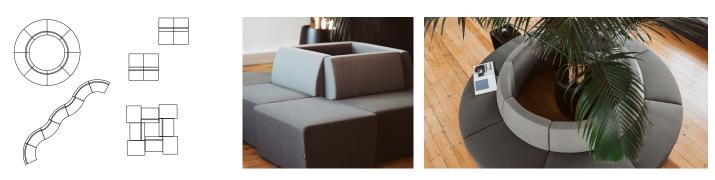

### **Configuration & Inspiration.**

Public configurations typically feature outward-facing layouts designed for individual use.

Collaborative configurations often utilise inward-facing layouts to facilitate interaction between two or more people.