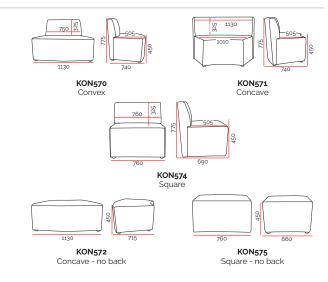

#### Fabric Meterage. (m) **Product Codes.** 1.6m wide

Arco Project Models<sup>3</sup> Convex Back 1.2 / Seat 1.5 Convex KON570 Concave Back 1.4 / Seat 1.55

Concave KON571 Concave - no back 2.6 Concave - no back KON572 Square Back 1.3 / Seat 1.4

KON574 Square - no back Square

### Specifications. (mm)

· Solid timber frame

KON575

· Commercial grade high density foam

• 20mm Glides

Square - no back

#### **Custom Options.**

• Linking brackets to join modules together.

Convex 1130w / 740d / 775h Concave 1130w / 740d / 775h Concave - no back 1130w / 715d / 450h 760w / 690d / 775h Square Square - no back 760w / 660d / 450h

Seat Height 450h