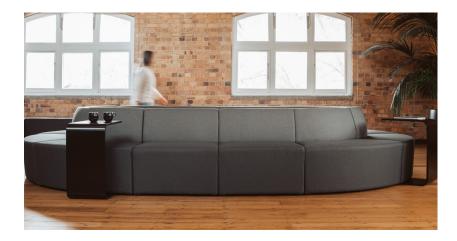

# Dynamic versatility.

Introducing the Konfurb Arco Series, an agile modular seating system with exceptional design and versatility. This series allows you to create dynamic environments that can effortlessly transform from collaborative hubs to individual workstations or relaxation areas. Create your own innovative workspace with a relaxed ambience by selecting a seating module of your choice. Choose from our range of five seating pieces, with straight or curved forms, and with or without a backrest. This modular approach enables easy reconfiguration to suit various purposes and as you need.

#### **Configuration & Inspiration.**

Public configurations typically feature outward-facing layouts designed for individual use.

Collaborative configurations often utilise inward-facing layouts to facilitate interaction between two or more people.