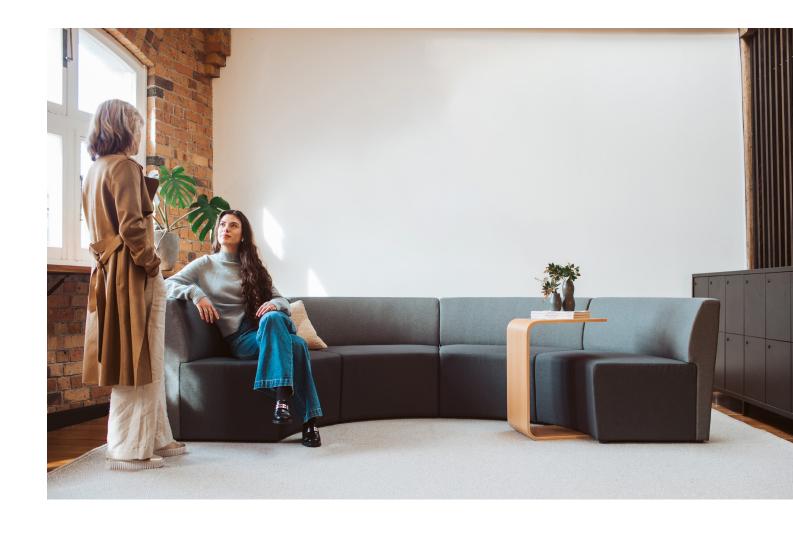

# Dynamic versatility.

Introducing the Konfurb Arco Series, an agile modular seating system with exceptional design and versatility. This series allows you to create dynamic environments that can effortlessly transform from collaborative hubs to individual workstations or relaxation areas. Create your own innovative workspace with a relaxed ambience by selecting a seating module of your choice. Choose from our range of five seating pieces, with straight or curved forms, and with or without a backrest. This modular approach enables easy reconfiguration to suit various purposes and as you need.

#### **Configuration & Inspiration.**

Public configurations typically feature outward-facing layouts designed for individual use.

Collaborative configurations often utilise inward-facing layouts to facilitate interaction between two or more people.