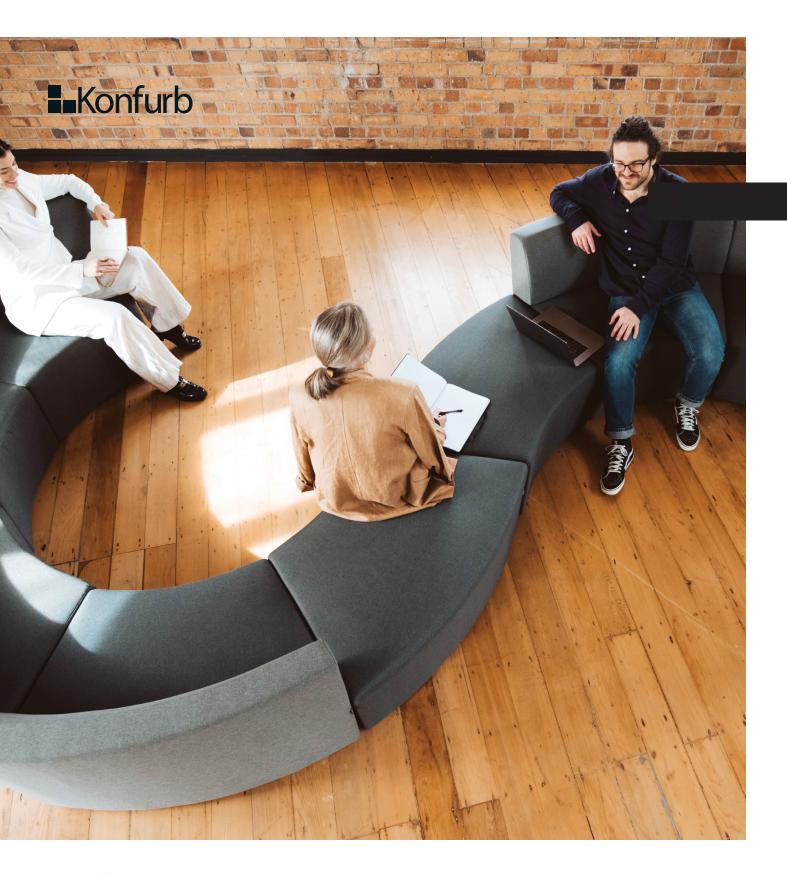

# Dynamic versatility.

Introducing the Konfurb Arco Series, an agile modular seating system with exceptional design and versatility. This series allows you to create dynamic environments that can effortlessly transform from collaborative hubs to individual workstations or relaxation areas. Create your own innovative workspace with a relaxed ambience by selecting a seating module of your choice. Choose from our range of five seating pieces, with straight or curved forms, and with or without a backrest. This modular approach enables easy reconfiguration to suit various purposes and as you need.

#### **Configuration & Inspiration.**

Public configurations typically feature outward-facing layouts designed for individual use.

Collaborative configurations often utilise inward-facing layouts to facilitate interaction between two or more people.