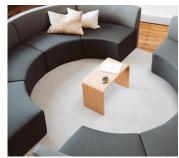

# Dynamic versatility.

Introducing the Konfurb Arco Series, an agile modular seating system with exceptional design and versatility. This series allows you to create dynamic environments that can effortlessly transform from collaborative hubs to individual workstations or relaxation areas. Create your own innovative workspace with a relaxed ambience by selecting a seating module of your choice. Choose from our range of five seating pieces, with straight or curved forms, and with or without a backrest. This modular approach enables easy reconfiguration to suit various purposes and as you need.

#### **Configuration & Inspiration.**

Public configurations typically feature outward-facing layouts designed for individual use.

Collaborative configurations often utilise inward-facing layouts to facilitate interaction between two or more people.