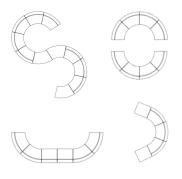

# Dynamic versatility.

Introducing the Konfurb Arco Series, an agile modular seating system with exceptional design and versatility. This series allows you to create dynamic environments that can effortlessly transform from collaborative hubs to individual workstations or relaxation areas. Create your own innovative workspace with a relaxed ambience by selecting a seating module of your choice. Choose from our range of five seating pieces, with straight or curved forms, and with or without a backrest. This modular approach enables easy reconfiguration to suit various purposes and as you need.

#### Fabric Meterage. (m) **Product Codes.** 1.6m wide

Arco Project Models<sup>3</sup> Convex Back 1.2 / Seat 1.5 Convex KON570 Concave Back 1.4 / Seat 1.55

Concave KON571 Concave - no back 2.6 Concave - no back KON572 Square Back 1.3 / Seat 1.4

#### **Custom Options.**

• Linking brackets to join modules together.

Convex 1130w / 740d / 775h Concave 1130w / 740d / 775h Concave - no back 1130w / 715d / 450h 760w / 690d / 775h Square Square - no back 760w / 660d / 450h