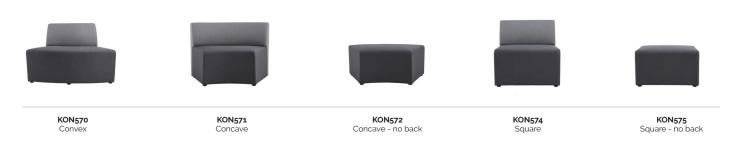

#### Fabric Meterage. (m) **Product Codes.** 1.6m wide

Arco Project Models<sup>3</sup> Convex Back 1.2 / Seat 1.5 Convex KON570 Concave Back 1.4 / Seat 1.55

Concave KON571 Concave - no back 2.6 Concave - no back KON572 Square Back 1.3 / Seat 1.4

KON574 Square - no back Square

### Specifications. (mm)

· Solid timber frame

KON575

· Commercial grade high density foam

• 20mm Glides

Square - no back

#### **Custom Options.**

• Linking brackets to join modules together.

Convex 1130w / 740d / 775h Concave 1130w / 740d / 775h Concave - no back 1130w / 715d / 450h 760w / 690d / 775h Square Square - no back 760w / 660d / 450h

Seat Height 450h