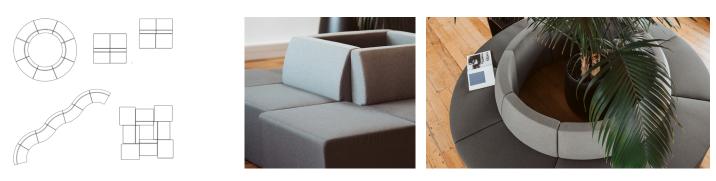

#### **Configuration & Inspiration.**

Public configurations typically feature outward-facing layouts designed for individual use.

Collaborative configurations often utilise inward-facing layouts to facilitate interaction between two or more people.