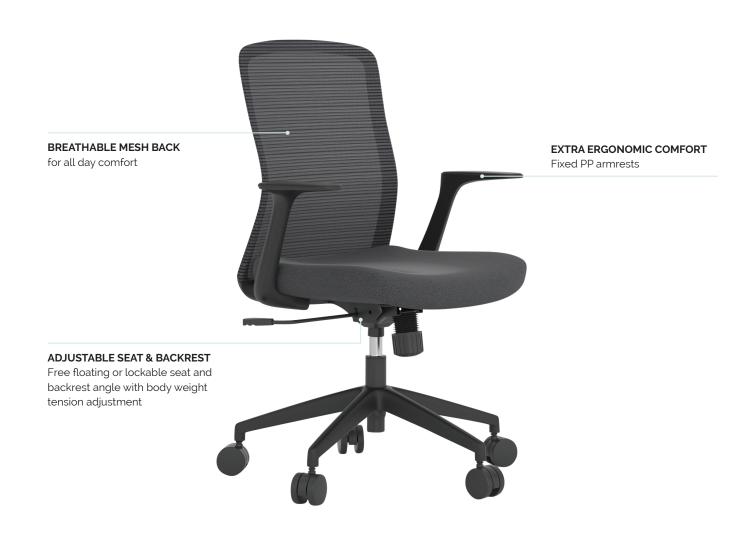

# Mondo Fleet. Enhanced wellbeing.

Meet the Mondo Fleet - the office chair that's got you covered without breaking the bank. Its breathable mesh back ensures airflow, keeping you comfy all day long. Adjust the seat height and angle to your liking - whether you're leaning back to chill or sitting up straight to conquer that to-do list. Armrests? You bet. They're there to give your shoulders some extra love. Perfect for the workplace or your home office, the Mondo Fleet is all about enhancing your wellbeing while you work.

### Features.

## Specifications. (mm)

- Delivered flat packed
- Breathable mesh back
- Gas lift seat height adjustment
- $\cdot\,$  Seat & back tilt with lock adjustment
- Body weight tension adjustment
- Strong nylon 5 star base
- Fixed PP armrests
- 30 density cut foam upholstered seat
- 60mm nylon castors