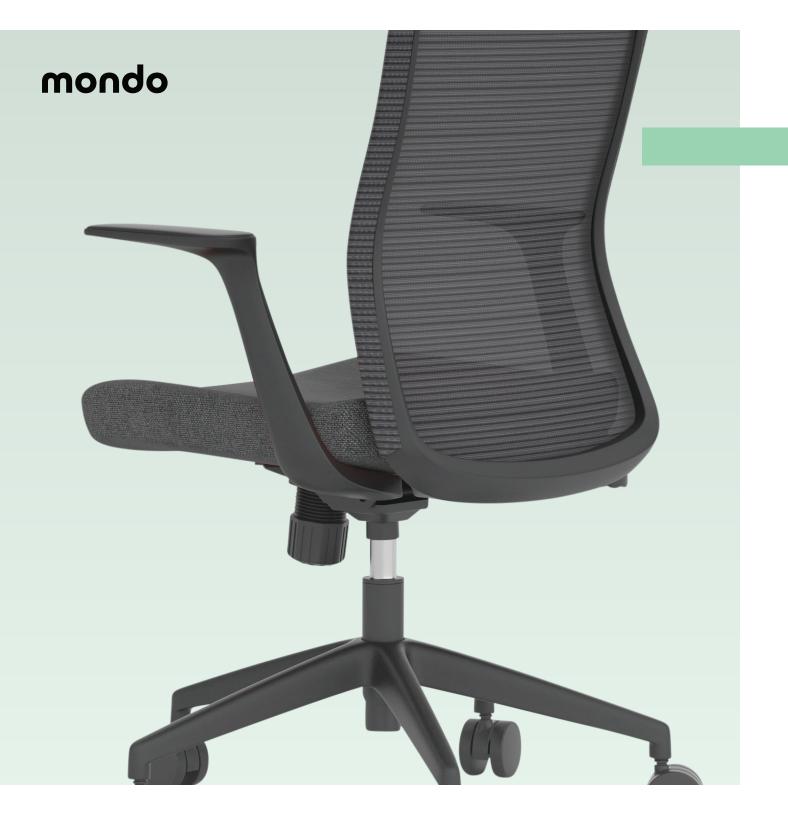

# Mondo Fleet. Enhanced wellbeing.

Meet the Mondo Fleet - the office chair that's got you covered without breaking the bank. Its breathable mesh back ensures airflow, keeping you comfy all day long. Adjust the seat height and angle to your liking - whether you're leaning back to chill or sitting up straight to conquer that to-do list. Armrests? You bet. They're there to give your shoulders some extra love. Perfect for the workplace or your home office, the Mondo Fleet is all about enhancing your wellbeing while you work.

## Key Features & Benefits.

179A-03 Mondo Fleet