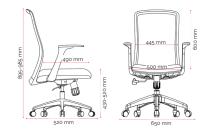

## Specifications. (mm)

- Delivered flat packed
- Breathable mesh back
- Gas lift seat height adjustment
- $\cdot\,$  Seat & back tilt with lock adjustment
- Body weight tension adjustment
- Strong nylon 5 star base
- Fixed PP armrests
- 30 density cut foam upholstered seat
- 60mm nylon castors

#### Overall Back Seat Seat Height

650w / 520d / 895-985h 445w / 600h 500w / 490d 430-520h