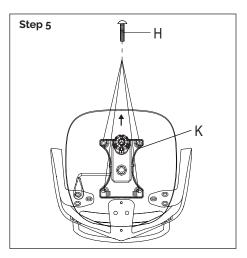

#### **Parts List**

| KEY | QTY | DESCRIPTION              |
|-----|-----|--------------------------|
| Α   | 1   | Backrest                 |
| В   | 1   | Seat                     |
| С   | 1   | Backrest post            |
| D   | 1   | Base                     |
| Ε   | 1   | Mechanism                |
| F   | 1   | Gaslift                  |
| G   | 5   | Castors                  |
| Н   | 4   | Screws (M6 - 20mm)       |
| 1   | 6   | Screws (M6 - 45mm)       |
| J   | 4   | Screws (M6 - 14mm)       |
| K   | 4   | Screws (M6 - 20mm)       |
| L   | 3   | Screws (M8 - 45mm)       |
| М   | 1   | Screws (M8 - 30mm)       |
| Ν   | 9   | Washers (M8 x Ø17 x 2mm) |
| 0   | 1   | Allen key (6mm)          |
| Р   | 2   | Armrests                 |