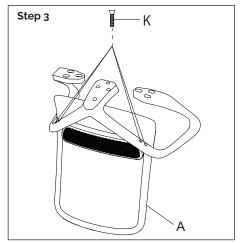

#### **Parts List**

| KEY | QTY | DESCRIPTION              |
|-----|-----|--------------------------|
| Α   | 1   | Backrest                 |
| В   | 1   | Seat                     |
| С   | 1   | Backrest post            |
| D   | 1   | Base                     |
| Ε   | 1   | Mechanism                |
| F   | 1   | Gaslift                  |
| G   | 5   | Castors                  |
| Н   | 4   | Screws (M6 - 20mm)       |
| 1   | 6   | Screws (M6 - 45mm)       |
| J   | 4   | Screws (M6 - 14mm)       |
| K   | 4   | Screws (M6 - 20mm)       |
| L   | 3   | Screws (M8 - 45mm)       |
| М   | 1   | Screws (M8 - 30mm)       |
| Ν   | 9   | Washers (M8 x Ø17 x 2mm) |
| 0   | 1   | Allen key (6mm)          |
| Р   | 2   | Armrests                 |