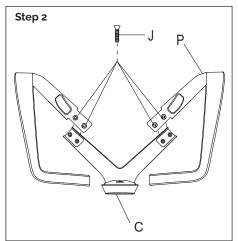

#### **Parts List**

| KEY | QTY | DESCRIPTION              |
|-----|-----|--------------------------|
| Α   | 1   | Backrest                 |
| В   | 1   | Seat                     |
| С   | 1   | Backrest post            |
| D   | 1   | Base                     |
| Ε   | 1   | Mechanism                |
| F   | 1   | Gaslift                  |
| G   | 5   | Castors                  |
| Н   | 4   | Screws (M6 - 20mm)       |
| 1   | 6   | Screws (M6 - 45mm)       |
| J   | 4   | Screws (M6 - 14mm)       |
| K   | 4   | Screws (M6 - 20mm)       |
| L   | 3   | Screws (M8 - 45mm)       |
| М   | 1   | Screws (M8 - 30mm)       |
| Ν   | 9   | Washers (M8 x Ø17 x 2mm) |
| 0   | 1   | Allen key (6mm)          |
| Р   | 2   | Armrests                 |