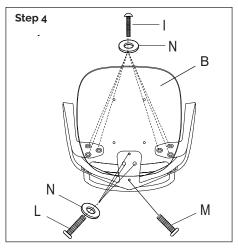

#### **Parts List**

| KEY | QTY | DESCRIPTION              |
|-----|-----|--------------------------|
| Α   | 1   | Backrest                 |
| В   | 1   | Seat                     |
| С   | 1   | Backrest post            |
| D   | 1   | Base                     |
| Ε   | 1   | Mechanism                |
| F   | 1   | Gaslift                  |
| G   | 5   | Castors                  |
| Н   | 4   | Screws (M6 - 20mm)       |
| 1   | 6   | Screws (M6 - 45mm)       |
| J   | 4   | Screws (M6 - 14mm)       |
| K   | 4   | Screws (M6 - 20mm)       |
| L   | 3   | Screws (M8 - 45mm)       |
| М   | 1   | Screws (M8 - 30mm)       |
| Ν   | 9   | Washers (M8 x Ø17 x 2mm) |
| 0   | 1   | Allen key (6mm)          |
| Р   | 2   | Armrests                 |