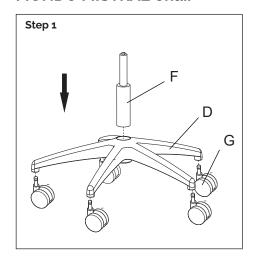

#### **Parts List**

| KEY | QTY | DESCRIPTION              |
|-----|-----|--------------------------|
| Α   | 1   | Backrest                 |
| В   | 1   | Seat                     |
| С   | 1   | Backrest post            |
| D   | 1   | Base                     |
| Ε   | 1   | Mechanism                |
| F   | 1   | Gaslift                  |
| G   | 5   | Castors                  |
| Н   | 4   | Screws (M6 - 20mm)       |
| 1   | 6   | Screws (M6 - 45mm)       |
| J   | 4   | Screws (M6 - 14mm)       |
| K   | 4   | Screws (M6 - 20mm)       |
| L   | 3   | Screws (M8 - 45mm)       |
| М   | 1   | Screws (M8 - 30mm)       |
| Ν   | 9   | Washers (M8 x Ø17 x 2mm) |
| 0   | 1   | Allen key (6mm)          |
| Р   | 2   | Armrests                 |