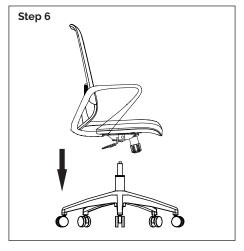

#### **Parts List**

| KEY | QTY | DESCRIPTION              |
|-----|-----|--------------------------|
| Α   | 1   | Backrest                 |
| В   | 1   | Seat                     |
| С   | 1   | Backrest post            |
| D   | 1   | Base                     |
| Ε   | 1   | Mechanism                |
| F   | 1   | Gaslift                  |
| G   | 5   | Castors                  |
| Н   | 4   | Screws (M6 - 20mm)       |
| 1   | 6   | Screws (M6 - 45mm)       |
| J   | 4   | Screws (M6 - 14mm)       |
| K   | 4   | Screws (M6 - 20mm)       |
| L   | 3   | Screws (M8 - 45mm)       |
| М   | 1   | Screws (M8 - 30mm)       |
| Ν   | 9   | Washers (M8 x Ø17 x 2mm) |
| 0   | 1   | Allen key (6mm)          |
| Р   | 2   | Armrests                 |